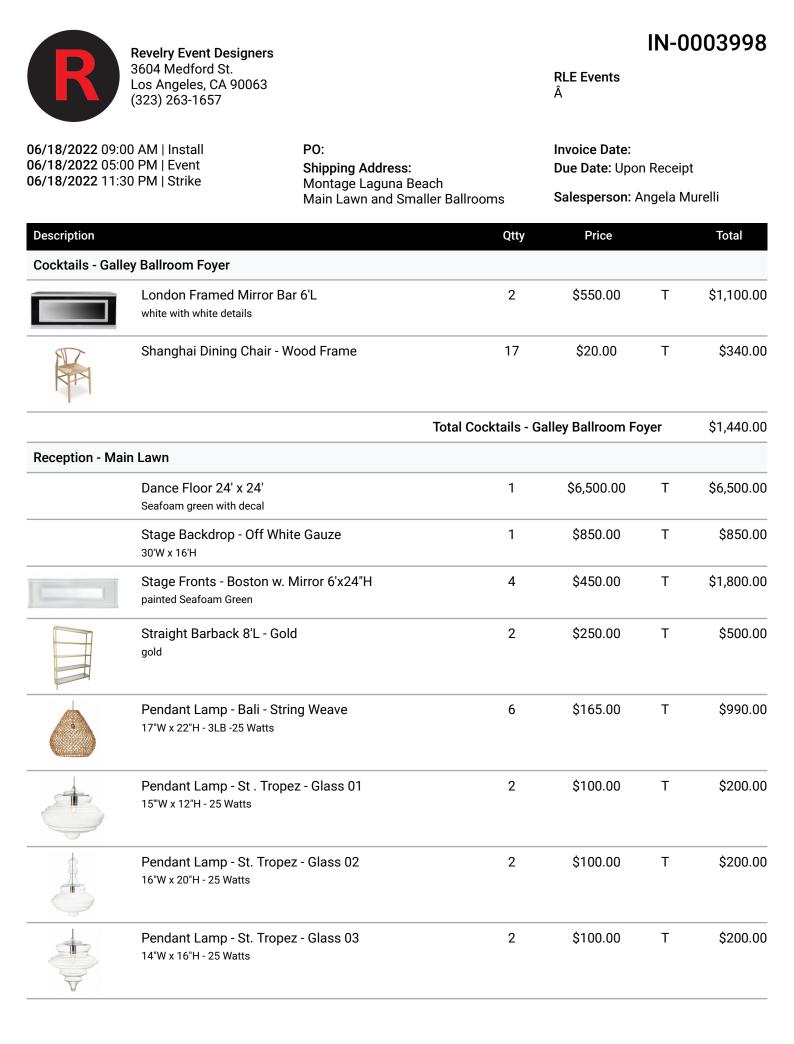

| Description      |                                                                                 | Qtty                                  | Price    |     | Total       |
|------------------|---------------------------------------------------------------------------------|---------------------------------------|----------|-----|-------------|
|                  | Pendant Lamp - St. Tropez - Glass 04<br>14"W x 24"H - 25 Watts                  | 2                                     | \$100.00 | Т   | \$200.00    |
|                  |                                                                                 | Total Reception - Main Lawn           |          | awn | \$11,440.00 |
| After Party - Ga | lery Ballrooms                                                                  |                                       |          |     |             |
|                  | Dj Front - Boston Wood & Mirror Front<br>painted similar color to coffee tables | 1                                     | \$450.00 | Т   | \$450.00    |
|                  | Sedona Bar - Light Marble 6'L                                                   | 2                                     | \$500.00 | Т   | \$1,000.00  |
|                  | Cape Cod Sofa - Tufted White w. Wood Panels 8'L                                 | 4                                     | \$450.00 | Т   | \$1,800.00  |
|                  | Cape Cod Sofa - Tufted White w. Wood Panels 6'L                                 | 2                                     | \$350.00 | Т   | \$700.00    |
|                  | Cape Cod - Club Chair w. Wood Panels                                            | 6                                     | \$250.00 | Т   | \$1,500.00  |
|                  | Pasadena Coffee Table - Faux Stone                                              | 6                                     | \$225.00 | Т   | \$1,350.00  |
|                  | Ottoman Pod 18"D<br>off white and neutrals                                      | 14                                    | \$45.00  | Т   | \$630.00    |
|                  | Accent Pillows<br>off white and neutrals                                        | 36                                    | \$24.00  | Т   | \$864.00    |
|                  |                                                                                 | Total After Party - Gallery Ballrooms |          | oms | \$8,294.00  |
| Services         |                                                                                 |                                       |          |     |             |
|                  | Installers: Install                                                             | 6                                     | \$450.00 |     | \$2,700.00  |
|                  | Installers: Strike                                                              | 6                                     | \$350.00 |     | \$2,100.00  |
|                  | Trucking: 24'L                                                                  | 2                                     | \$500.00 |     | \$1,000.00  |
|                  | Supplies: Misc                                                                  | 1                                     | \$450.00 |     | \$450.00    |
|                  | Perdiem: for (2) Days                                                           | 6                                     | \$148.00 |     | \$888.00    |
|                  | Hotel Accommodations: for (1) Night                                             | 3                                     | \$350.00 |     | \$1,050.00  |
|                  | Manager: Diagrams                                                               | 1                                     | \$650.00 |     | \$650.00    |
|                  | Dance Floor: Delivery & Pick Up                                                 | 1                                     | \$650.00 |     | \$650.00    |
|                  |                                                                                 |                                       |          |     |             |