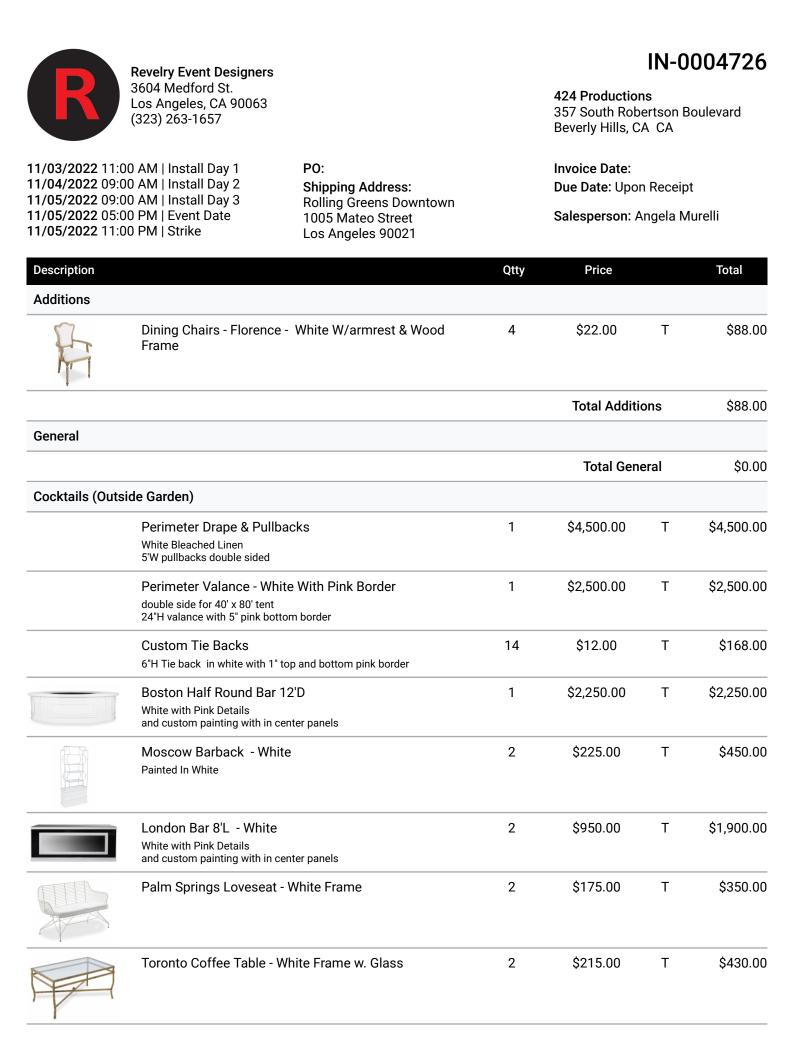

| Description     |                                                                                           | Qtty                              | Price            |      | Total       |
|-----------------|-------------------------------------------------------------------------------------------|-----------------------------------|------------------|------|-------------|
|                 | Hidden Garden Chair - Wire Circles                                                        | 4                                 | \$45.00          | Т    | \$180.00    |
| A               | Palm Springs Bistro Dining Table - White Wire w. Glass<br>Top<br>35"1/2 W x 29âN N âN N H | 6                                 | \$225.00         | Т    | \$1,350.00  |
|                 | Palm Springs Club Chair -