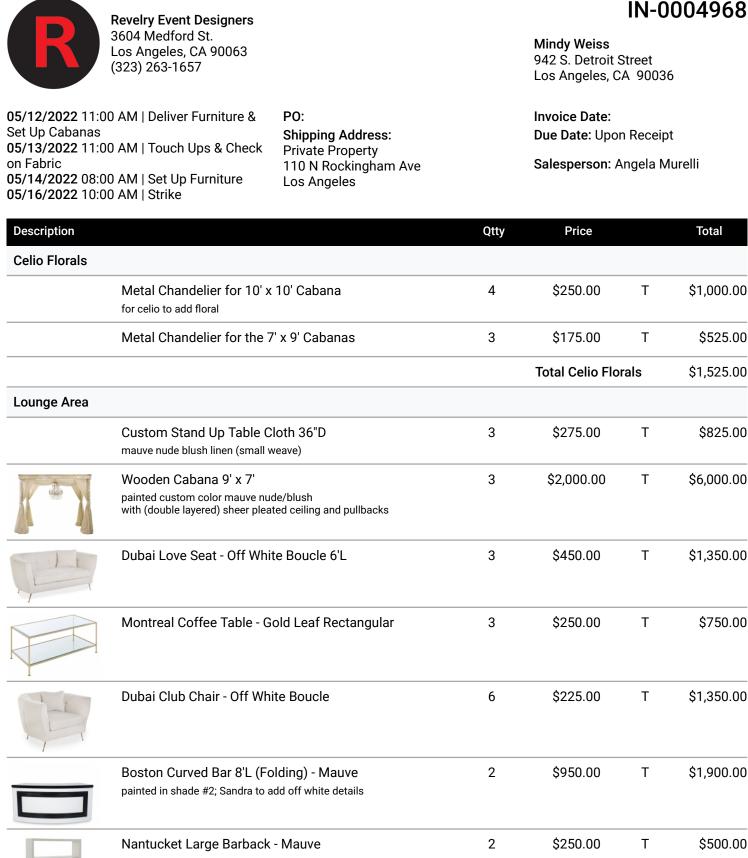

2

\$450.00

Т

painted in shade #2; With Fabric attached to backside

Barcelona Sofa - Mauve Blush Boucle

99

\$900.00

| Description |                                                                                                                                                           | Qtty | Price             |   | Total       |
|-------------|-----------------------------------------------------------------------------------------------------------------------------------------------------------|------|-------------------|---|-------------|
| 9           | Barcelona Club Chair - Mauve Blush Boucle                                                                                                                 | 4    | \$250.00          | Т | \$1,000.00  |
|             | Nesting C