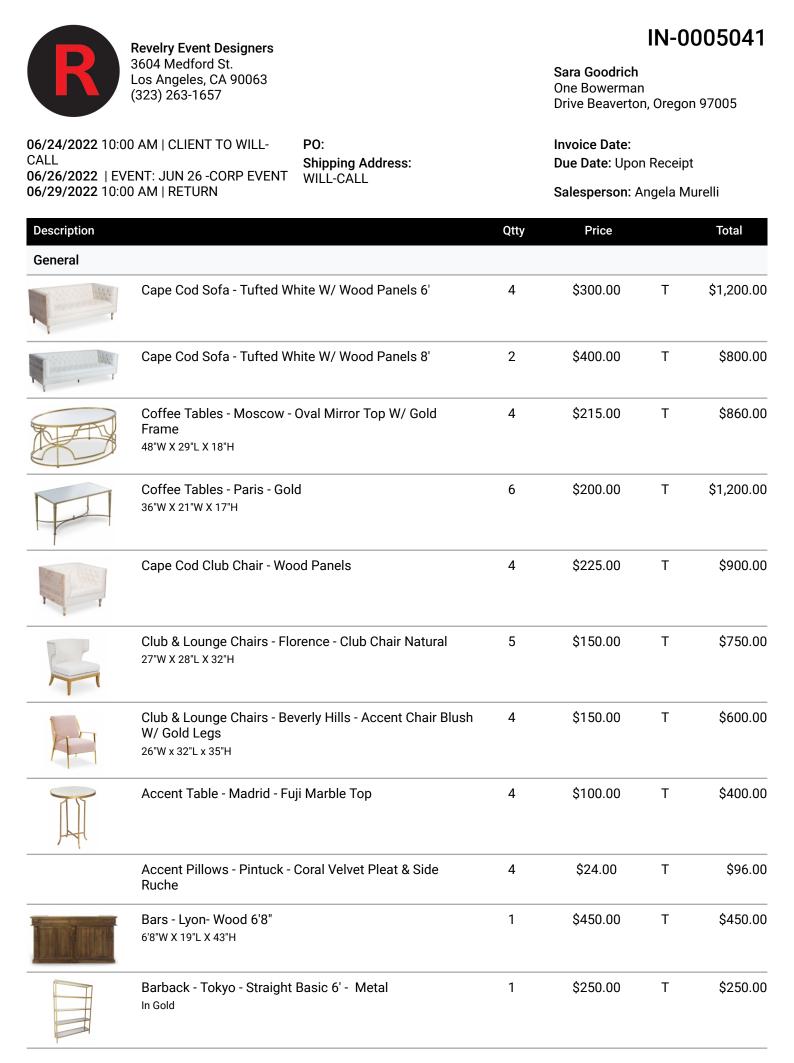

| Description |                                                          | Qtty | Price    |   | Total    |
|-------------|----------------------------------------------------------|------|----------|---|----------|
| 0           | Area Rugs - Distressed Medallion Blush                   | 2    | \$150.00 | Т | \$300.00 |
|             | Accent Pillows - Pintuck - Navy Blue Velvet Pleat        | 3    | \$24.00  | Т | \$72.00  |
| IT W        | Dining Table - Aspen - Dark Wood<br>6'7" x 40"W x 30"H   | 2    | \$350.00 | Т | \$700.00 |
|             | Buffets & Display Tables - Tuscany - Round Large<br>60"D | 1    | \$350.00 | Т | \$350.00 |
| Services    |                                                          |      |          |   |          |
|             | WILL-CALL: PULLING ITEMS &