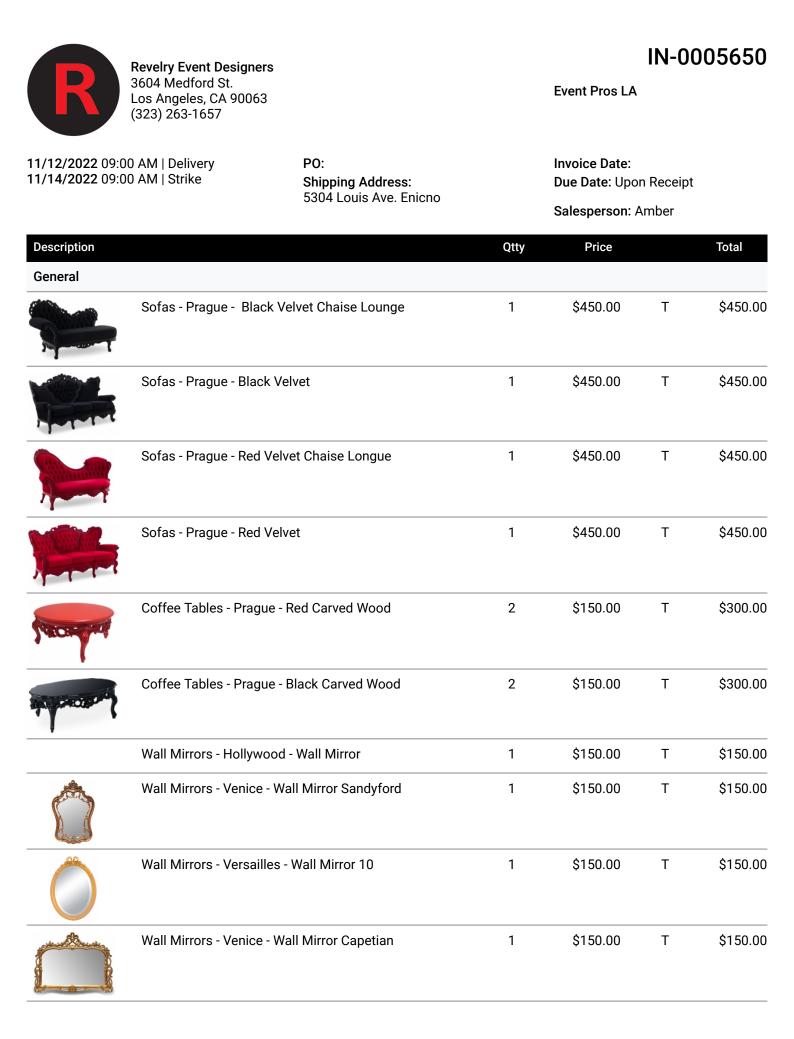

| Description |                                                                         | Qtty | Price    |   | Total      |
|-------------|-------------------------------------------------------------------------|------|----------|---|------------|
|             | Club & Lounge Chairs - Prague - Club Chair Black Velvet                 | 2    | \$250.00 | Т | \$500.00   |
| *           | Club & Lounge Chairs - Prague - Club Chair Red Velvet                   | 2    | \$250.00 | Т | \$500.00   |
|             | Chandelier - Montmartre - Black Crystal 40"                             | 3    | \$825.00 | Т | \$2,475.00 |
|             | Chandelier - Montmartre - Red Crystal 40"                               | 3    | \$825.00 | Т | \$2,475.00 |
|             | Garden Bistro & Stand Up Tables - Kids - Mushroom<br>Paint color(s) TBD | 5    | \$175.00 | Т | \$875.00   |
| R           | Ottomans - Kids - Mushroom<br>Paint Color- TBD                          | 16   | \$95.00  | Т | \$1,520.00 |
| Services    |                                                                         |      |          |   |            |
|             | Installers: Install- TBD                                                | 4    | \$450.00 |   | \$1,800.00 |
|             | Installers: Strike-TBD                                                  | 4    | \$400.00 |   | \$1,600.00 |
|             | Transportation: 24' Truck-TBD                                           | 1    | \$450.00 | Т | \$450.00   |
|             | Misc: Supplies-TBD                                                      | 1    | \$200.00 |   | \$200.00   |