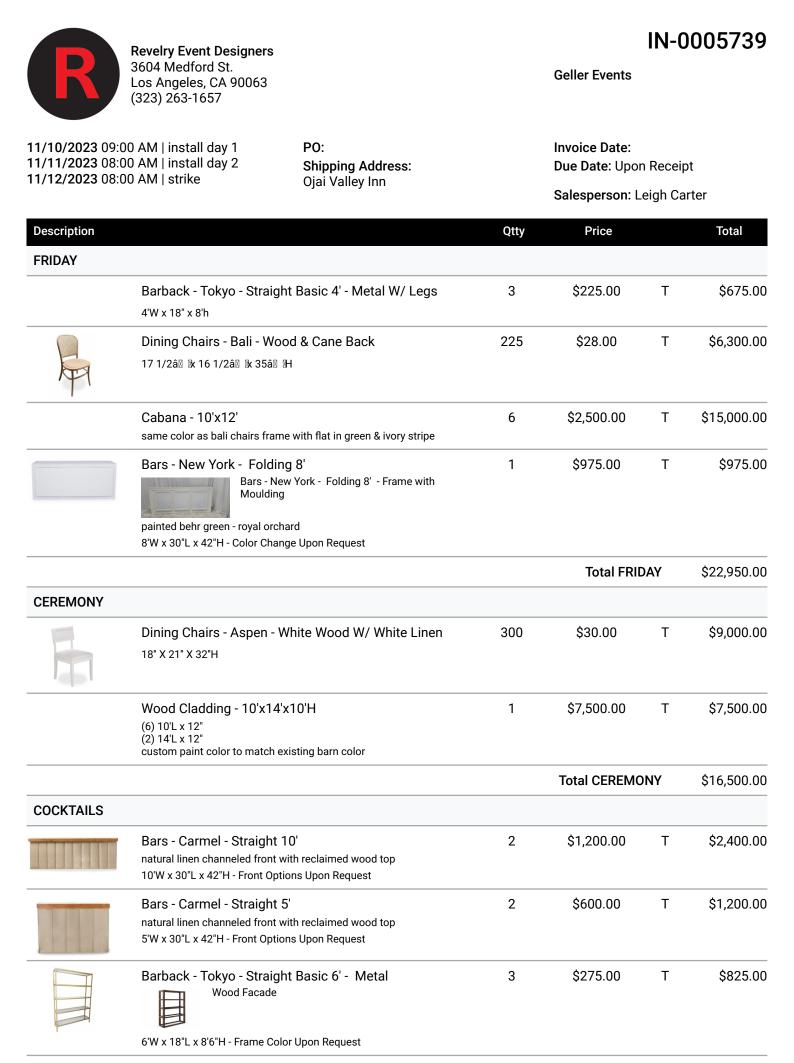

PDF Generated on 10/27/2023 @ 01:25 PM PST

| Description |                                                                                                                                      | Qtty                 | Price Total COCKTAILS |    | Total<br>\$4,425.00 |
|-------------|--------------------------------------------------------------------------------------------------------------------------------------|----------------------|-----------------------|----|---------------------|
|             |                                                                                                                                      |                      |                       |    |                     |
| RECEPTION/E | BALLROOM                                                                                                                             |                      |                       |    |                     |
|             | Perimeter Drape & Pullbacks<br>natural gauze with backing<br>for 135'x65'x15'H ballroom                                              | 1                    | \$12,000.00           | Т  | \$12,000.00         |
|             | Perimeter Valance - 14"H<br>natural gauze<br>for 135'x65'x15'H ballroom                                                              | 1                    | \$2,500.00            | Т  | \$2,500.00          |
|             | FOH Drape - 20'Lx4'H<br>natural gauze with backing                                                                                   | 1                    | \$275.00              | Т  | \$275.00            |
|             | Custom Hard Panels - 5'Wx13'H<br>wallpaper & sconce on each panel                                                                    | 8                    | \$1,200.00            | Т  | \$9,600.00          |
|             | New Sconces                                                                                                                          | 8                    | \$0.00                | Т  | \$0.00              |
|             | Bars - New York - Folding 8'<br>taupe frame with ivory panels and a thin black line<br>8'W x 30"L x 42"H - Color Change Upon Request | 2                    | \$975.00              | Т  | \$1,950.00          |
|             | Barback - Tokyo - Straight Basic 8' - Metal<br>gold<br>8'W x 18"L x 8'3"H - Frame Color Upon Request                                 | 2                    | \$300.00              | Т  | \$600.00            |
|             |                                                                                                                                      | Total RECEPTION/BALL |                       | МС | \$26,925.00         |
| Services    |                                                                                                                                      |                      |                       |    |                     |
|             | installers for drive + install day 1                                                                                                 | 10                   | \$650.00              |    | \$6,500.00          |
|             | installers for install day 2                                                                                                         | 10                   | \$600.00              |    | \$6,000.00          |
|             | installers for strike + drive                                                                                                        | 10                   | \$650.00              |    | \$6,500.00          |
|             | trucking                                                                                                                             | 6                    | \$550.00              | Т  | \$3,300.00          |
|             | supervisor onsite                                                                                                                    | 1                    | \$1,500.00            |    | \$1,500.00          |
|             | per diem for 3 days                                                                                                                  | 11                   | \$222.00              |    | \$2,442.00          |
|             | flameproofing/certs/packing & supplies                                                                                               | 1                    | \$1,750.00            |    | \$1,750.00          |
|             | presentation                                                                                                                         | 1                    | \$500.00              |    | \$500.00            |