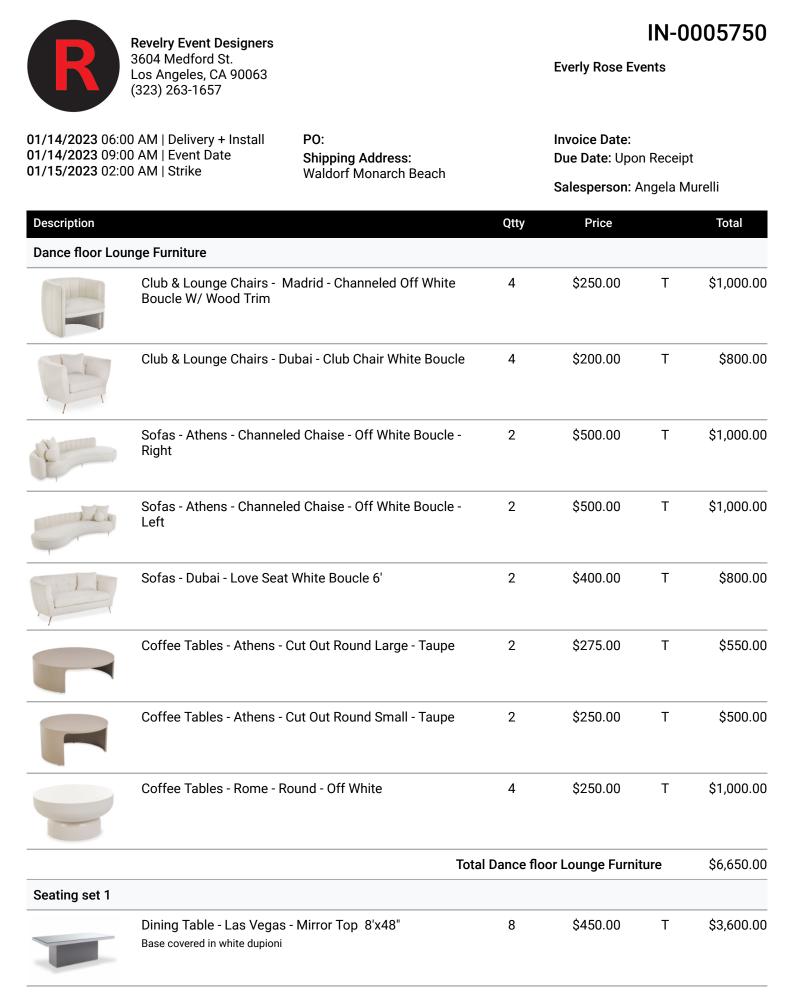

| Description      |                                                                                      | Qtty      | Price               |      | Total      |
|------------------|--------------------------------------------------------------------------------------|-----------|---------------------|------|------------|
| R                | Dining Chairs - Frankfurt - Channeled Boucle Round - Off<br>White                    | 64        | \$25.00             | Т    | \$1,600.00 |
|                  |                                                                                      |           | Total Seating s     | et 1 | \$5,200.00 |
| Seating Set 2    |                                                                                      |           |                     |      |