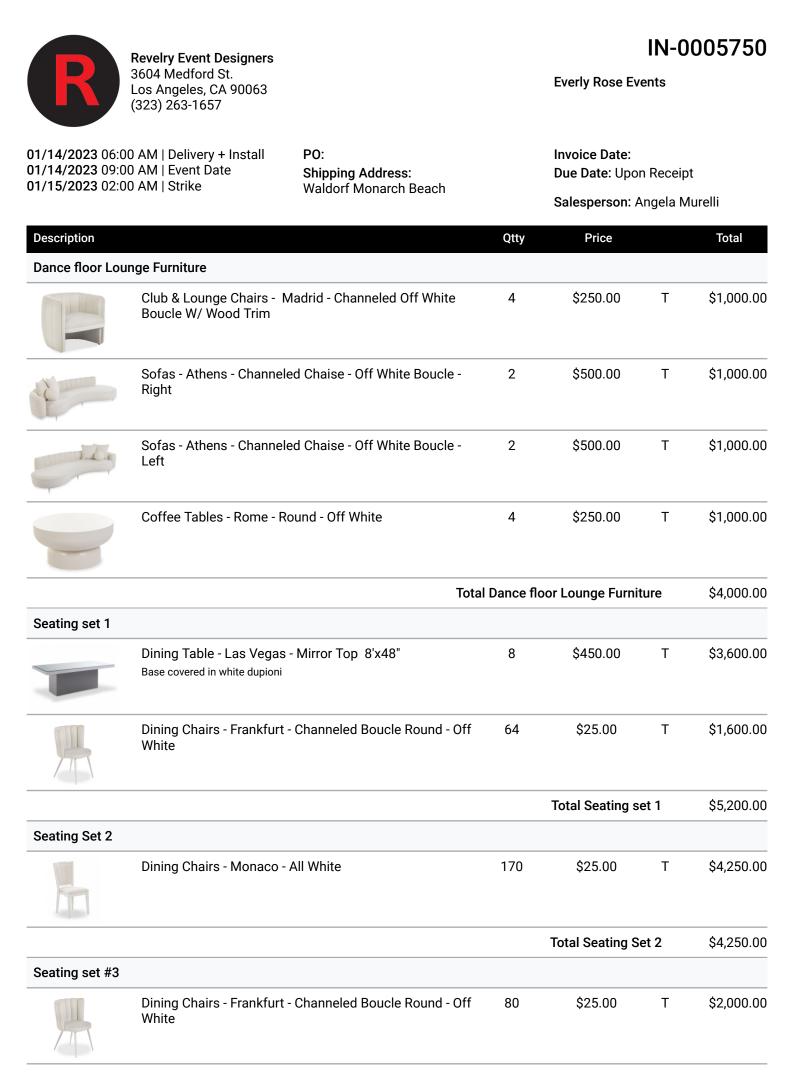

| Description     |                                                                                         | Qtty                           | Price                |     | Total      |
|-----------------|-----------------------------------------------------------------------------------------|--------------------------------|----------------------|-----|------------|
|                 |                                                                                         |                                | Total Seating set #3 |     | \$2,000.00 |
| Sweet heart + C | Cake Table                                                                              |                                |                      |     |            |
| A               | Dining Chairs - Frankfurt - Channeled Boucle Round - Off<br>White                       | 2                              | \$25.00              | Т   | \$50.00    |
|                 | Small Dining Tables - Las Vegas - Mirror Top Round 48"<br>base covered in white dupioni | 2                              | \$350.00             | Т   | \$700.00   |
|                 |                                                                                         | Total Sweet heart + Cake Table |                      | ble | \$750.00   |
| Bars + Misc     |                                                                                         |                                |                      |     |            |
|                 | Bars - Beverly Hills - 3 Piece Wood 14'                                                 | 2                              | \$1,450.00           | Т   | \$2,900.00 |
|                 | Barback - Contemporary - Metal Right                                                    | 2                              | \$175.00             | т   | \$350.00   |
|                 | Barback - Contemporary - Metal Left                                                     | 2                              | \$175.00             | Т   | \$350.00   |
|                 | Dj Fronts - Beverly Hills - White Channeled Velvet                                      | 1                              | \$375.00             | Т   | \$375.00   |
|                 |                                                                                         |                                | Total Bars + Misc    |     | \$3,975.00 |
| Services        |                                                                                         |                                |                      |     |            |
|                 | Installers: Install (1) Day                                                             | 8                              | \$450.00             |     | \$3,600.00 |
|                 | Installers: Strike (1) Day                                                              | 8                              | \$400.00             |     | \$3,200.00 |
|                 | Trucking: 24'                                                                           | 4                              | \$450.00             | т   | \$1,800.00 |
|                 | Trucking: Fuel Surcharge                                                                | 4                              | \$65.00              |     | \$260.00   |
|                 | Misc: Supplies                                                                          | 1                              | \$300.00             |     | \$300.00   |