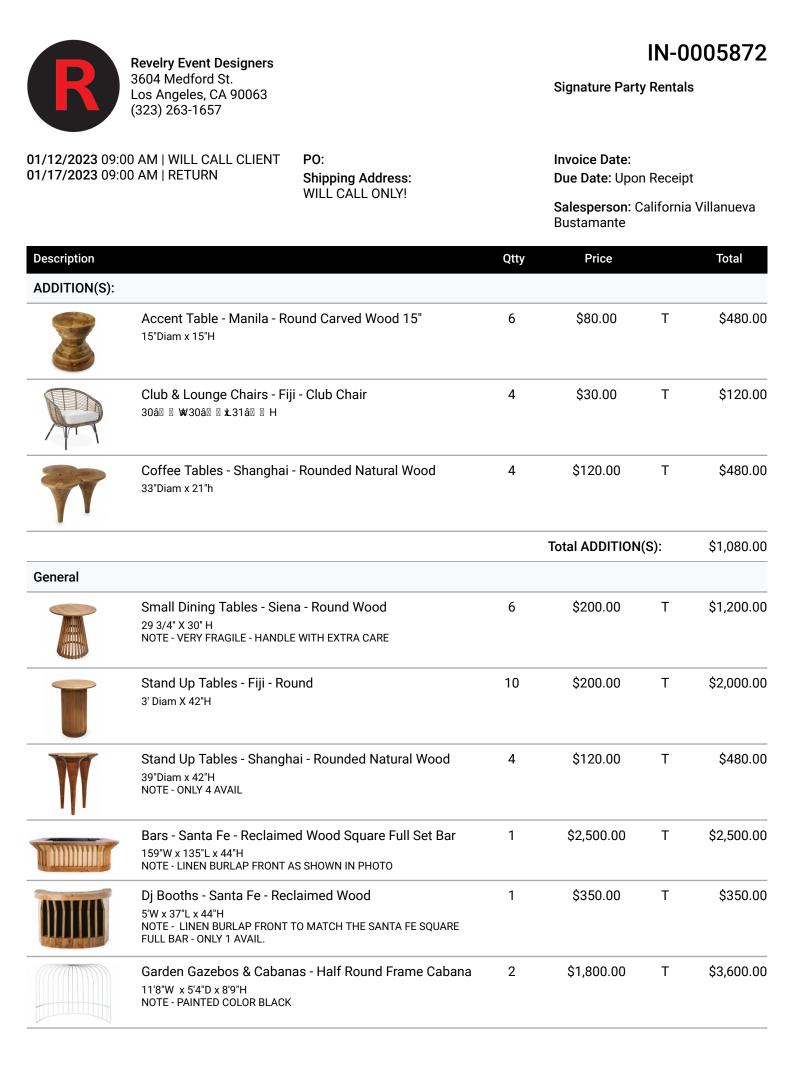

| Description |                                                                                                                               | Qtty | Price         |   | Total       |
|-------------|-------------------------------------------------------------------------------------------------------------------------------|------|---------------|---|-------------|
|             | Booths - Round Channeled Champagne Velvet 2pc Set<br>6â® ® 10"₩3â® ® 2½3â® ® 3"<br>Note - when put together 10' wide 62" deep | 2    | \$500.00      | Т | \$1,000.00  |
|             | Bars - Santa Fe - Multicolor Wood 8'<br>8'W x 30"L x 44"H - AS IS.<br>NOTE - BLUE FABRIC FRONT AS SHOWN IN PHOTO              | 1    | \$800.00      | т | \$800.00    |
|             | Barback - Boston - Round W/ Plexiglass Tier Shelves<br>4'2"D x 7'2"H -PAINT COLOR HARVEST HOME MQ2-13                         | 3    | \$280.00      | Т | \$840.00    |
|             | Stage Fronts - Bali - Straw<br>8⤠® ₩20⤠® H                                                                                    | 6    | \$40.00       | Т | \$240.00    |
|             | Barback - Aspen - Metal & Wood<br>5'W x 16"L x 6'H                                                                            | 2    | \$160.00      | Т | \$320.00    |
|             | Dining Tables - Siena - Round Wood<br>6' X 30" H<br>NOTE - VERY FRAGILE - HANDLE WITH EXTRA CARE.                             | 6    | \$450.00      | Т | \$2,700.00  |
|             | Panels - Live Hedge 4'<br>4â® ® ¥9â® ® 4â® ® H<br>NOTE - PROVIDE BRACKETS & SAND BAGS                                         | 15   | \$160.00      | Т | \$2,400.00  |
|             | Panels - Live Hedge 2'<br>2⤠© ₩9⤠© 4⤠© H<br>NOTE - PROVIDE BRACKETS & SAND BAGS                                               | 6    | \$100.00      | Т | \$600.00    |
|             |                                                                                                                               |      | Total General |   | \$19,030.00 |
| Services    |                                                                                                                               |      |               |   |             |
|             | WILL-CALL: PULLING ITEMS & PREPARATION                                                                                        | 1    | \$300.00      |   | \$300.00    |
|             | LOADING & OFF LOAD                                                                                                            | 1    | \$150.00      |   | \$150.00    |
|             | SUPPLIES: MISC                                                                                                                | 1    | \$320.00      |   | \$320.00    |