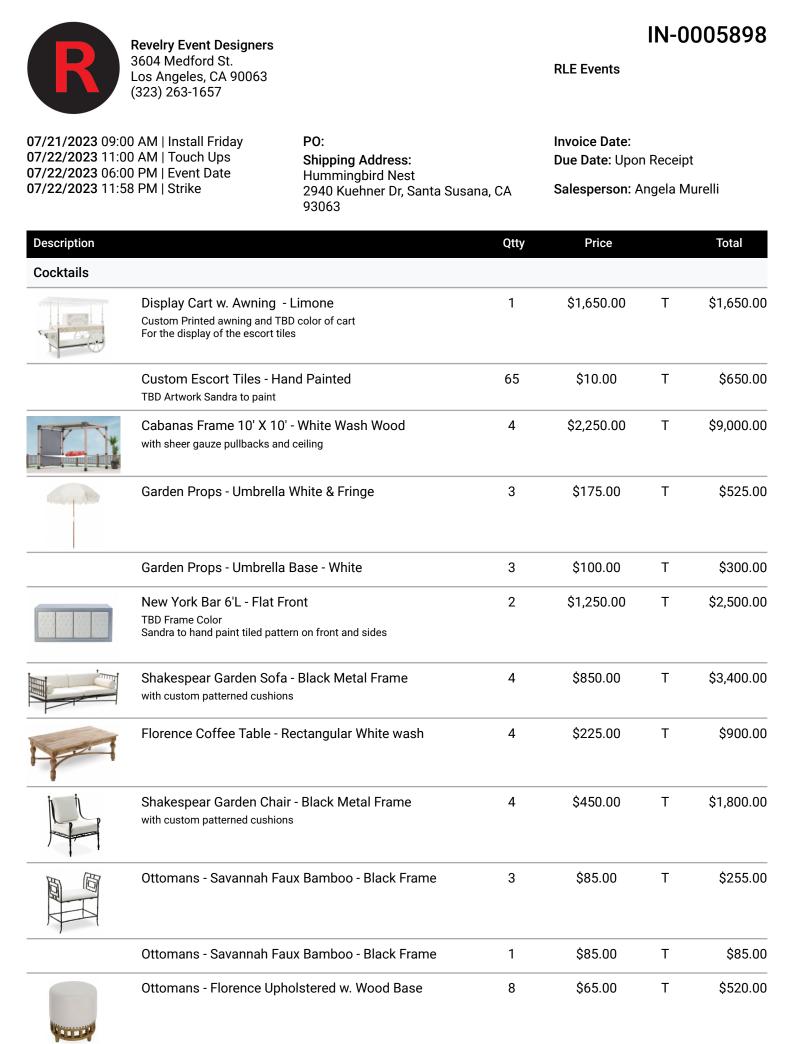

| Description     |                                                                                                                            | Qtty                   | Price           |      | Total       |
|-----------------|----------------------------------------------------------------------------------------------------------------------------|------------------------|-----------------|------|-------------|
|                 | Area Rugs - Natural Jute Scalloped Border<br>8' x 10'                                                                      | 4                      | \$250.00        | Т    | \$1,000.00  |
|                 | Accent Pillows - Custom Prints and Stripes<br>in yellows and a few fuchsia tones                                           | 12                     | \