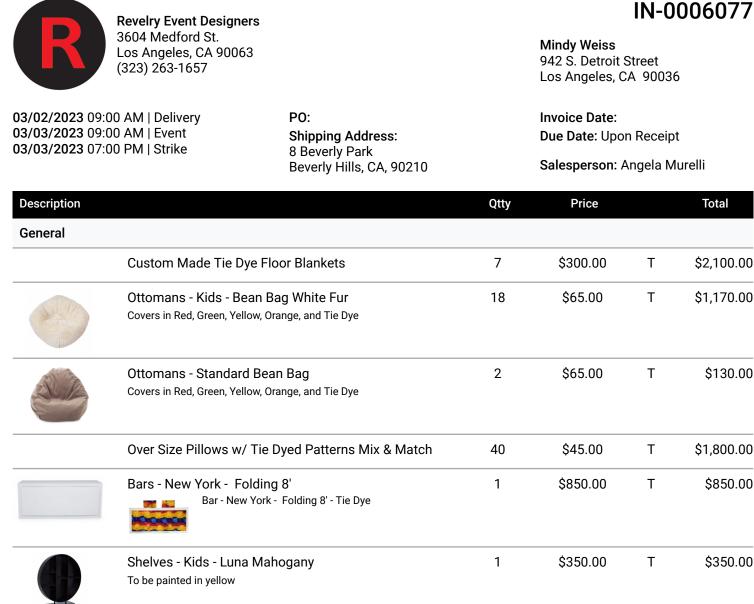

|          | Coffee Tables - Hamptons - TRAYS ONLY | 2 | \$150.00   | Т | \$300.00   |
|----------|---------------------------------------|---|------------|---|------------|
| Services |                                       |   |            |   |            |
|          | Delivery install and Pick up          | 1 | \$1,400.00 |   | \$1,400.00 |
|          | Rush Fee                              | 1 | \$150.00   |   | \$150.00   |

| Please make checks payable to Revelry, Inc.                                                                      | Total Products:            | \$6,700.00   |
|------------------------------------------------------------------------------------------------------------------|----------------------------|--------------|
| Note: Prior to delivering and nick upp