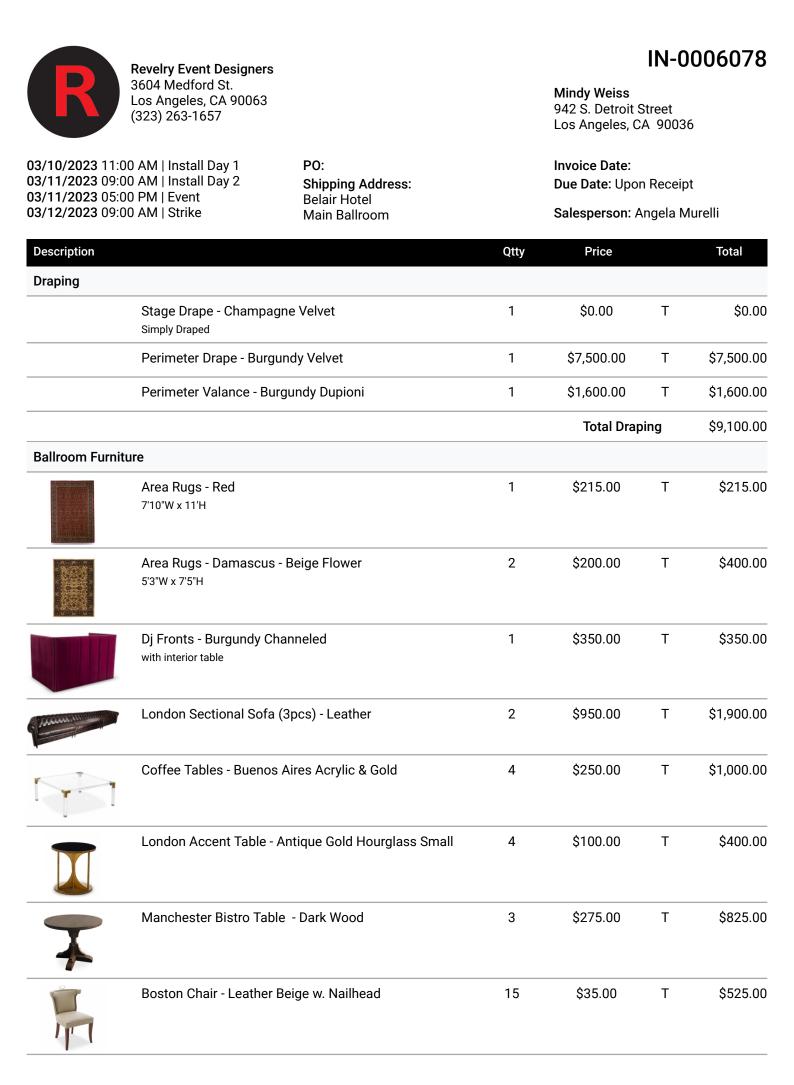

| Description    |                                                                                                            | Qtty                    | Price                    |     | Total      |
|----------------|------------------------------------------------------------------------------------------------------------|-------------------------|--------------------------|-----|------------|
|                | Bars - Madrid - Moulding Dark Wood 8'5"                                                                    | 1                       | \$700.00                 | Т   | \$700.00   |
|                | Barback - Moscow - Gold W/ Glass Shelves & Base                                                            | 2                       | \$160.00                 | Т   | \$320.00   |
|                | Floor Lamp - Nantucket - Sea Light                                                                         | 1                       | \$250.00                 | Т   | \$250.00   |
|                |                                                                                                            | Tota                    | Total Ballroom Furniture |     |            |
| Outside Furnit | Jre                                                                                                        |                         |                          |     |            |
|                | Area Rugs - Damascus - Medallion Burgundy<br>5'3"W x 7'5"H                                                 | 2                       | \$200.00                 | Т   | \$400.00   |
|                | Sofas - Manchester - Leather Sofa                                                                          | 2                       | \$400.00                 | Т   | \$800.00   |
| T              | Manchester Bistro Table - Dark Wood                                                                        | 3                       | \$250.00                 | Т   | \$750.00   |
| •              | Dining Chairs - Tuscany - Velvet W/ Wood Legs                                                              | 15                      | \$25.00                  | Т   | \$375.00   |
|                | Accent Table - Buenos Aires - Acrylic & Gold                                                               | 4                       | \$125.00                 | Т   | \$500.00   |
|                |                                                                                                            | Total Outside Furniture |                          | ure | \$2,825.00 |
| Details        |                                                                                                            |                         |                          |     |            |
|                | Accent Pillows - Assorted<br>Cover - Off White Boucle (not cream)<br>Cover - Velvet Burgundy               | 28                      | \$30.00                  | Т   | \$840.00   |
|                | Ottomans - Standard Pod<br>Ottoman Cover - Off White Boucle (not cream)<br>Ottoman Cover - Velvet Burgundy | 20                      | \$50.00                  | Т   | \$1,000.00 |
|                |                                                                                                            |                         | Total Details            |     | \$1,840.00 |
| Services       |                                                                                                            |                         |                          |     |            |
|                | Installers: Install Friday                                                                                 | 6                       | \$450.00                 |     | \$2,700.00 |
|                | Installers: Install Saturday                                                                               | 6                       | \$400.00                 |     | \$2,400.00 |
|                | Installers: Strike Sunday                                                                                  | 6                       | \$400.00                 |     | \$2,400.00 |
|                | Production: Rush Fee                                                                                       | 1                       | \$2,000.00               |     | \$2,000.00 |
|                | Trucking: 24'L                                                                                             | 2                       | \$450.00                 | Т   | \$900.00   |
|                |                                                                                                            |                         |                          |     |            |