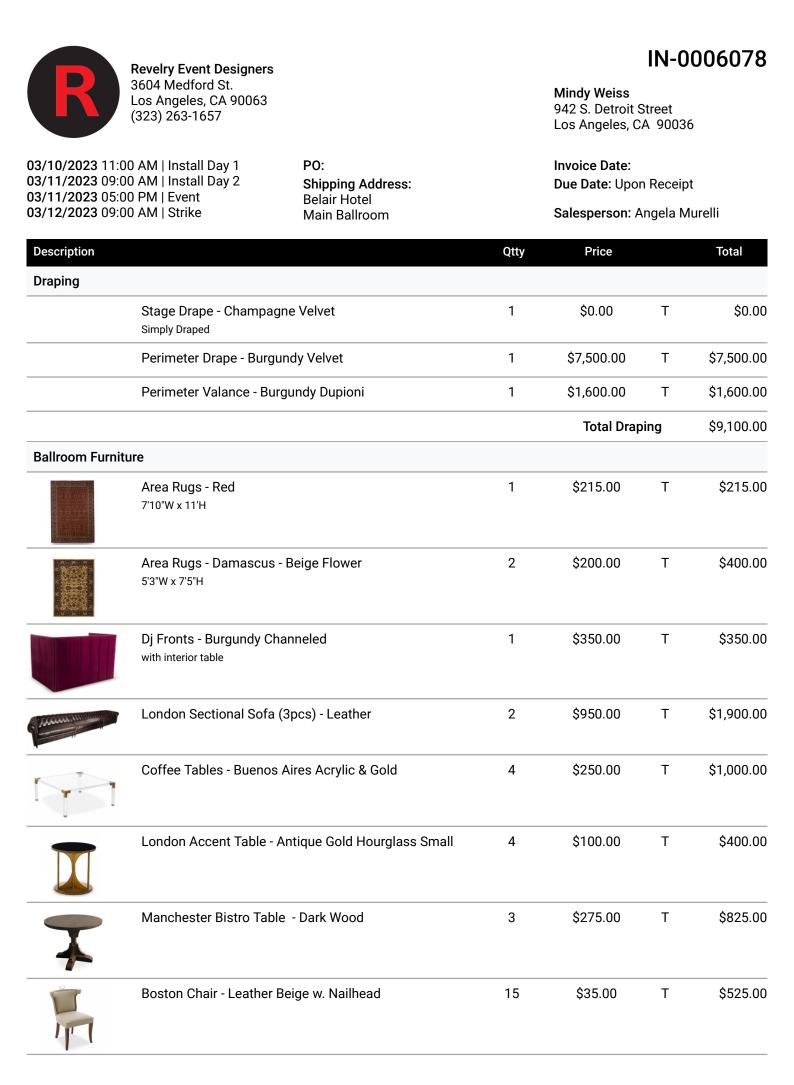

| Description     |                                                                                                               | Qtty                     | Price    |      | Total      |
|-----------------|---------------------------------------------------------------------------------------------------------------|--------------------------|----------|------|------------|
|                 | Bars - Madrid - Moulding Dark Wood 8'5"                                                                       | 1                        | \$700.00 | Т    | \$700.00   |
|                 | Barback - Moscow - Gold W/ Glass Shelves & Base                                                               | 2                        | \$160.00 | Т    | \$320.00   |
| Â               | Floor Lamp - Nantucket - Sea Light                                                                            | 1                        | \$250.00 | Т    | \$250.00   |
|                 |                                                                                                               | Total Ballroom Furniture |          |      | \$6,885.00 |
| Outside Furnitu | re                                                                                                            |                          |          |      |            |
|                 | Area Rugs - Damascus - Medallion Burgundy<br>5'3"W x 7'5"H                                                    | 2                        | \$200.00 | Т    | \$400.00   |
|                 | Sofas - Manchester - Leather Sofa                                                                             | 2                        | \$400.00 | Т    | \$800.00   |
| T               | Manchester Bistro Table - Dark Wood                                                                           | 3                        | \$250.00 | Т    | \$750.00   |
|                 | Dining Chairs - Tuscany - Velvet W/ Wood Legs                                                                 | 15                       | \$25.00  | Т    | \$375.00   |
|                 | Accent Table - Buenos Aires - Acrylic & Gold                                                                  | 4                        | \$125.00 | Т    | \$500.00   |
| -               |                                                                                                               | Total Outside Furnitur   |          | ture | \$2,825.00 |
| Details         |                                                                                                               |                          |          |      |            |
|                 | White Panel w. Gold Trim<br>For the Photo Booth area<br>with L brackets and white lycra for backside of panel | 1                        | \$650.00 | Т    | \$650.00   |
|                 | Accent Pillows - Assorted<br>Cover - Off White Boucle (not cream)<br>Cover - Velvet Burgundy                  | 28                       | \$30.00  | Т    | \$840.00   |
|                 | Ottomans - Standard Pod<br>Ottoman Cover - Off White Boucle (not cream)<br>Ottoman Cover - Velvet Burgundy    | 20                       | \$50.00  | Т    | \$1,000.00 |
|                 |                                                                                                               | Total Details            |          | ails | \$2,490.00 |
| Services        |                                                                                                               |                          |          |      |            |
|                 | Installers: Install Friday                                                                                    | 6                        | \$450.00 |      | \$2,700.00 |
|                 | Installers: Install Saturday                                                                                  | 6                        | \$400.00 |      | \$2,400.00 |

| Description |                                                | Qtty | Price      |   | Total      |
|-------------|------------------------------------------------|------|------------|---|------------|
|             | Installers: Strike Sunday                      | 6    | \$400.00   |   | \$2,400.00 |
|             | Production: Rush Fee & Cancelation of Pendants | 1    | \$1,000.00 |   | \$1,000.00 |
|             | Trucking: 24'L                                 | 1    | \$450.00   | Т | \$450.00   |
|             | Trucking: Fuel Surcharge                       | 1    | \$65.00    | Т | \$65.00    |
|             | Manager: Layouts & Design                      | 1    | \$850.00   |   | \$850.00   |
|             | Supplies: Misc                                 | 1    | \$250.00   |   | \$250.00   |

| Total Products:            | \$21,300.00                                                                             |
|----------------------------|-----------------------------------------------------------------------------------------|
| Total Labor/Services/Misc: | \$10,115.00                                                                             |
| Taxes (tax excempt):       | \$0.00                                                                                  |
| Discounts:                 | (\$0.00)                                                                                |
| Total:                     | \$31,415.00                                                                             |
| Payments:                  | (\$0.00)                                                                                |
| Balance:                   | \$31,415.00                                                                             |
|                            | Total Labor/Services/Misc:<br>Taxes (tax excempt):<br>Discounts:<br>Total:<br>Payments: |