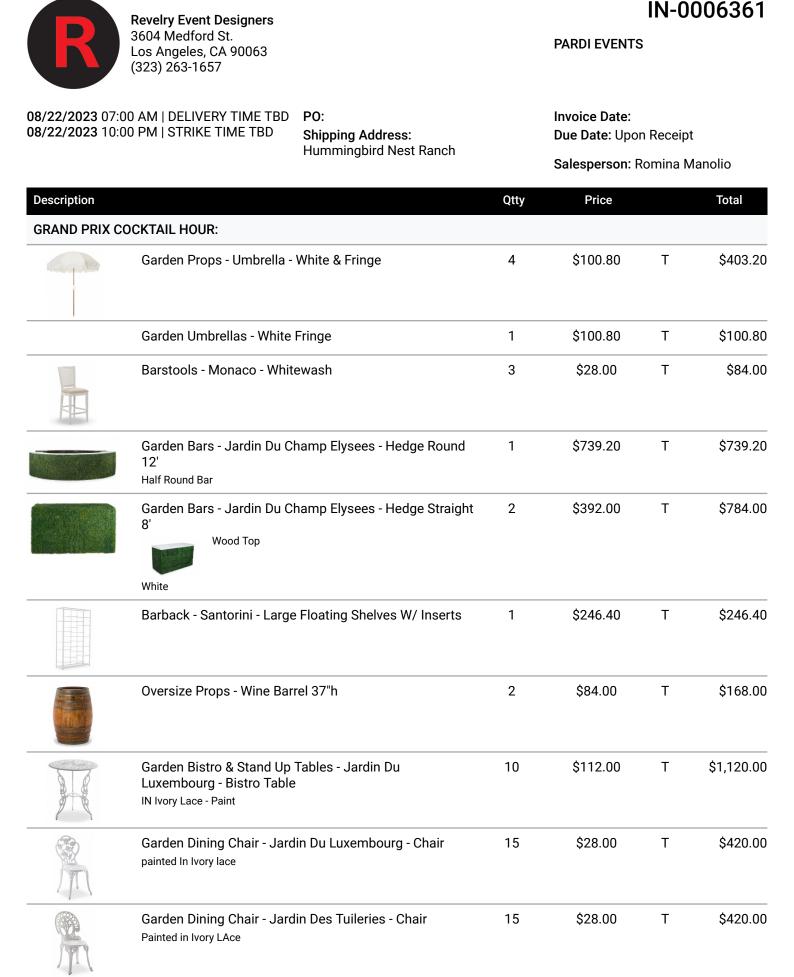

| Description                                                             |                                                                                                       | Qtty                        | Price                       |             | Total                  |
|-------------------------------------------------------------------------|-------------------------------------------------------------------------------------------------------|-----------------------------|-----------------------------|-------------|------------------------|
|                                                                         | Arches - Lattice<br>Painted in Ivory Lace                                                             | 2                           | \$896.00                    | Т           | \$1,792.00             |
|                                                                         | Garden Dining Chair - Jardin Du Champ Elysees - Chair<br>Painted in Ivory lace                        | 10                          | \$28.00                     | Т           | \$280.00               |
|                                                                         | Tota                                                                                                  | I GRAND PRIX COCKTAIL HOUR: |                             |             | \$6,557.60             |
| VILLA TERRANC                                                           | E:                                                                                                    |                             |                             |             |                        |
|                                                                         | Dining Table - Florence - Oval Wood 10'<br>10'W x 4'L x 31"h                                          | 6                           | \$504.00                    | Т           | \$3,024.00             |
|                                                                         |                                                                                                       | Tota                        | Total VILLA TERRANCE:       |             |                        |
| PINK DINING CH                                                          | IAIR OPTION(S):                                                                                       |                             |                             |             |                        |
|                                                                         | Dining Chairs - Barcelona - Blush<br>17" x 21"x 33"h<br>NOTE - ONLY 250 AVAIL.                        | 96                          | \$28.00                     | Т           | \$2,688.00             |
|                                                                         | Total                                                                                                 | PINK DINING                 | INK DINING CHAIR OPTION(S): |             |                        |
| BAR [WOMEN]:                                                            |                                                                                                       |                             |                             |             |                        |
| States States St                                                        | Benches - Montecito - Curved 8'<br>8'W x 18"L x 19"H<br>ONLY 2 AVAIL<br>NOTE - FRAME PAINTED IN WHITE | 2                           | \$134.40                    | Т           | \$268.80               |
|                                                                         |                                                                                                       | Т                           | otal BAR [WOMI              | \$268.80    |                        |
| Services                                                                |                                                                                                       |                             |                             |             |                        |
|                                                                         | Labor for install and strike                                                                          | 4                           | \$650.00                    |             | \$2,600.00             |
|                                                                         | Transportation                                                                                        | 2                           | \$400.00                    | Т           | \$800.00               |
|                                                                         | Packing and Misc                                                                                      | 1                           | \$366.00                    |             | \$366.00               |
|                                                                         | Damage- Ware & Tare 6%                                                                                | 1                           | \$976.00                    |             | \$976.00               |
| Please make che                                                         | cks payable to Revelry, Inc.                                                                          |                             | Total Produ                 | cts:        | \$12,538.40            |
| Note: Prior to deliveries and pick-ups all invoices must be pay in full |                                                                                                       | Total La                    | Total Labor/Services/Misc:  |             |                        |
| Please ready the contract and sign it                                   |                                                                                                       |                             | Tax<br>Discou               | es:<br>nts: | \$1,267.15<br>(\$0.00) |
| Notes                                                                   |                                                                                                       |                             | -                           |             |                        |