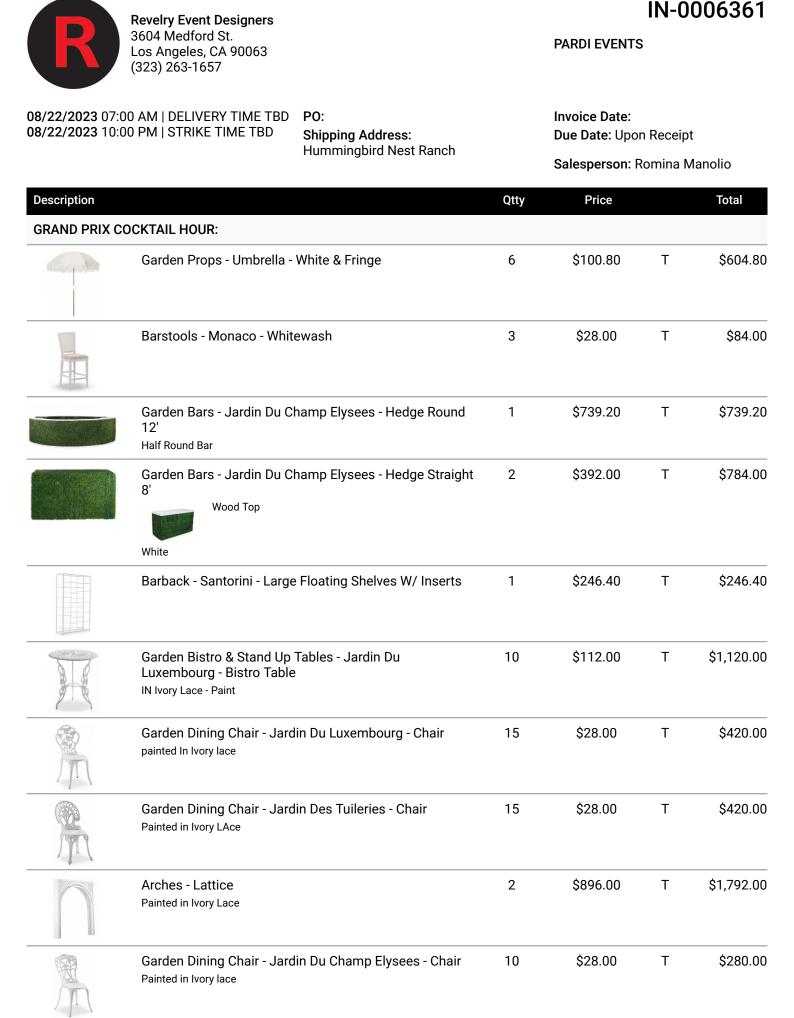

PDF Generated on 08/15/2023 @ 01:14 PM PST

| Description    |                                                                                                       | Qtty                            | Price                              |   | Total      |
|----------------|-------------------------------------------------------------------------------------------------------|---------------------------------|------------------------------------|---|------------|
|                |                                                                                                       | Total GRAND PRIX COCKTAIL HOUR: |                                    |   | \$6,490.40 |
| VILLA TERRANC  | E:                                                                                                    |                                 |                                    |   |            |
|                | Dining Table - Florence - Oval Wood 10'<br>10'W x 4'L x 31"h                                          | 6                               | \$504.00                           | Т | \$3,024.00 |
|                |                                                                                                       | Tota                            | Total VILLA TERRANCE:              |   |            |
| PINK DINING CH | IAIR OPTION(S):                                                                                       |                                 |                                    |   |            |
|                | Dining Chairs - Barcelona - Blush<br>17" x 21"x 33"h<br>NOTE - ONLY 250 AVAIL.                        | 104                             | \$28.00                            | Т | \$2,912.00 |
|                |                                                                                                       | Total PINK DINING               | Total PINK DINING CHAIR OPTION(S): |   |            |
| BAR [WOMEN]:   |                                                                                                       |                                 |                                    |   |            |
| States States  | Benches - Montecito - Curved 8'<br>8'W x 18"L x 19"H<br>ONLY 2 AVAIL<br>NOTE - FRAME PAINTED IN WHITE | 2                               | \$134.40                           | Т | \$268.80   |
|                |                                                                                                       |                                 | Total BAR [WOMEN]:                 |   | \$268.80   |
| Services       |                                                                                                       |                                 |                                    |   |            |
|                | Labor for install and strike                                                                          | 4                               | \$650.00                           |   | \$2,600.00 |
|                | Transportation                                                                                        | 2                               | \$400.00                           | Т | \$800.00   |
|                | Packing and Misc                                                                                      | 1                               | \$366.00                           |   | \$366.00   |
|                | Damage- Ware & Tare 6%                                                                                | 1                               | \$976.00                           |   | \$976.00   |