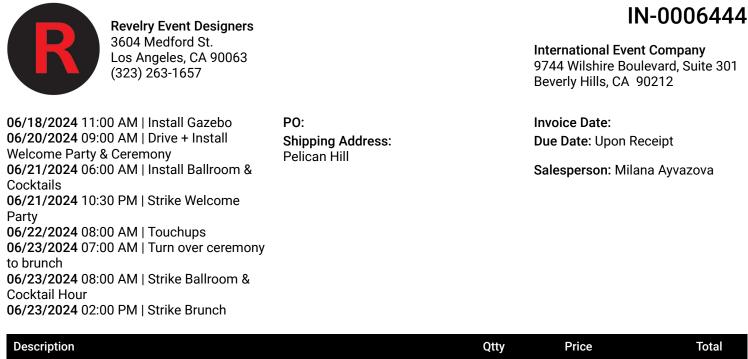

| Description                                                                                                      |                                                                                                                                                                  | Qtty                       | Price                                    | Total                    |
|------------------------------------------------------------------------------------------------------------------|------------------------------------------------------------------------------------------------------------------------------------------------------------------|----------------------------|------------------------------------------|--------------------------|
|                                                                                                                  | Dining Table - Moscow - BASE ONLY<br>painted silver with finished top to use with oval glass top<br>72" Rnd x 30" H (8) 66" Rnd x 30" H (10) 60" Rnd x 30" H (3) | 6                          | \$250.00 T                               | \$1,500.0                |
|                                                                                                                  |                                                                                                                                                                  | ٦                          | otal Saturday: Patio                     | \$6,360.0                |
| Sunday: Brunch                                                                                                   |                                                                                                                                                                  |                            |                                          |                          |
|                                                                                                                  | Bars - Beverly Hills - Wood 8'<br>reuse from saturday night                                                                                                      | 1                          | \$0.00 T                                 | \$0.00                   |
|                                                                                                                  | Barback - Tokyo - Straight Basic 8' - Metal<br>reused from saturday night                                                                                        | 1                          | \$0.00 T                                 | \$0.0                    |
|                                                                                                                  | Garden Benches - Giardino Dell' Iris - Love Seat<br>reused from ceremony                                                                                         | 26                         | \$0.00 T                                 | \$0.0                    |
|                                                                                                                  | Garden Dining Chairs - Flower Wire - Multicolor<br>reused from ceremony                                                                                          | 160                        | \$0.00 T                                 | \$0.0                    |
|                                                                                                                  |                                                                                                                                                                  | Т                          | otal Sunday: Brunch                      | \$0.0                    |
| Pullsheet                                                                                                        |                                                                                                                                                                  |                            |                                          |                          |
|                                                                                                                  |                                                                                                                                                                  |                            | Total Pullsheet                          | \$0.0                    |
| Services                                                                                                         |                                                                                                                                                                  |                            |                                          |                          |
|                                                                                                                  | Tuesday Install Gazebo                                                                                                                                           | 4                          | \$650.00                                 | \$2,600.0                |
|                                                                                                                  | Drive + Install Thursday                                                                                                                                         | 14                         | \$650.00                                 | \$9,100.0                |
|                                                                                                                  | Install Friday                                                                                                                                                   | 14                         | \$650.00                                 | \$9,100.0                |
|                                                                                                                  | Strike Overnight For Rehearsal - Friday                                                                                                                          | 8                          | \$300.00                                 | \$2,400.0                |
|                                                                                                                  | Install Saturday                                                                                                                                                 | 14                         | \$500.00                                 | \$7,000.0                |
|                                                                                                                  | Strike Sunday + Drive Back                                                                                                                                       | 14                         | \$650.00                                 | \$9,100.0                |
|                                                                                                                  | Truck + Gas Surcharge                                                                                                                                            | 13                         | \$580.00                                 | \$7,540.0                |
|                                                                                                                  | Hotel Rooms For Crew: 7 rooms, 3 nights                                                                                                                          | 1                          | \$6,300.00                               | \$6,300.0                |
|                                                                                                                  | Per Diems For Crew                                                                                                                                               | 14                         | \$260.00                                 | \$3,640.0                |
|                                                                                                                  | Flameproof Certificate                                                                                                                                           | 1                          | \$1,200.00                               | \$1,200.0                |
|                                                                                                                  | Presentation Fee                                                                                                                                                 | 1                          | \$1,500.00                               | \$1,500.0                |
|                                                                                                                  | Manager Fees: Productions, meetings, revisions, on site management, etc                                                                                          | 1                          | \$2,500.00                               | \$2,500.0                |
|                                                                                                                  | Hotel Room For Designer: 2 nights<br>Provided by client on site at Pelican Hill                                                                                  | 1                          | \$0.00                                   | \$0.0                    |
| lease make che                                                                                                   | cks payable to Revelry, Inc.                                                                                                                                     |                            | Total Products:                          | \$176,755.0              |
| Note: Prior to deliveries and pick-ups all invoices must be pay in full<br>Please ready the contract and sign it |                                                                                                                                                                  | Total Labor/Services/Misc: |                                          | \$61,980.00              |
|                                                                                                                  |                                                                                                                                                                  | V                          | Vear & Tear (4.00%):<br>Packing (2.50%): | \$7,070.20<br>\$4,418.88 |
| lotes                                                                                                            |                                                                                                                                                                  |                            | Tavaa (                                  | ¢1, 110.0                |