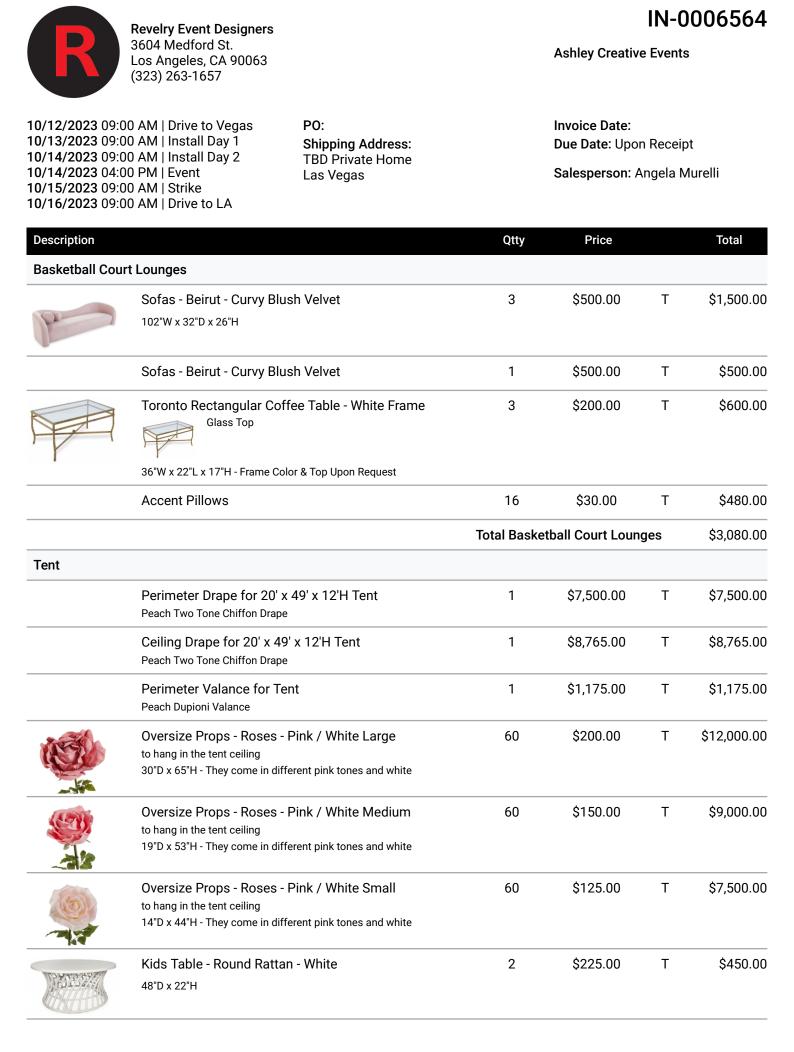

| Description   |                                                                                                                  | Qtty | Price      |     | Total            |
|---------------|------------------------------------------------------------------------------------------------------------------|------|------------|-----|------------------|
| 9             | Kids Flower Chair - White<br>27"RND x 23"H                                                                       | 6    | \$25.00    | Т   | \$150.00         |
|               | Kids Flower Chair - Pink<br>27"RND x 23"H                                                                        | 6    | \$25.00    | Т   | \$150.00         |
|               | Palm Springs Stand Up - White Wire w. White Glass<br>29â <sup>®</sup