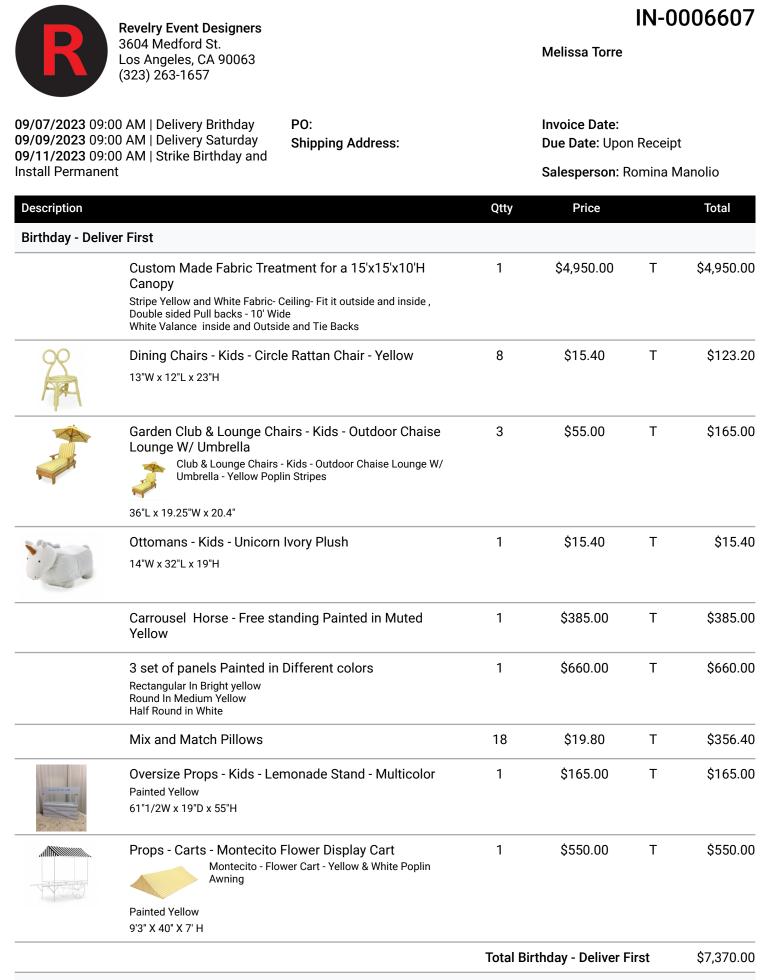

**Permanet Fabric** 

| Description |                                                                                                                                                                                                                     | Qtty | Price                 | Total       |
|-------------|---------------------------------------------------------------------------------------------------------------------------------------------------------------------------------------------------------------------|------|-----------------------|-------------|
|             | Custom Made Cover for a 15'x15' in outdoor fabric<br>Cabo Outdoor Ivory - Fir it Ceiling Cap ( outside )<br>Fit it Ceiling Cap ( inside)<br>Double sided 10' Pullbacks<br>Valance Inside and outside<br>Tie backs - | 1    | \$11,550.00 T         | \$11,550.00 |
|             |                                                                                                                                                                                                                     |      | Total Permanet Fabric | \$11,550.00 |
| Services    |                                                                                                                                                                                                                     |      |                       |             |
|             | Delivery & install Birthday                                                                                                                                                                                         | 4    | \$350.00              | \$1,400.00  |
|             | Strike Birthday and Install of Permanent Drape                                                                                                                                                                      | 4    | \$400.00              | \$1,600.00  |
|             | Strike Permanent Drape                                                                                                                                                                                              | 2    | \$350.00              | \$700.00    |
|             | Transportation 3 Rounds                                                                                                                                                                                             | 1    | \$500.00 T            | \$500.00    |