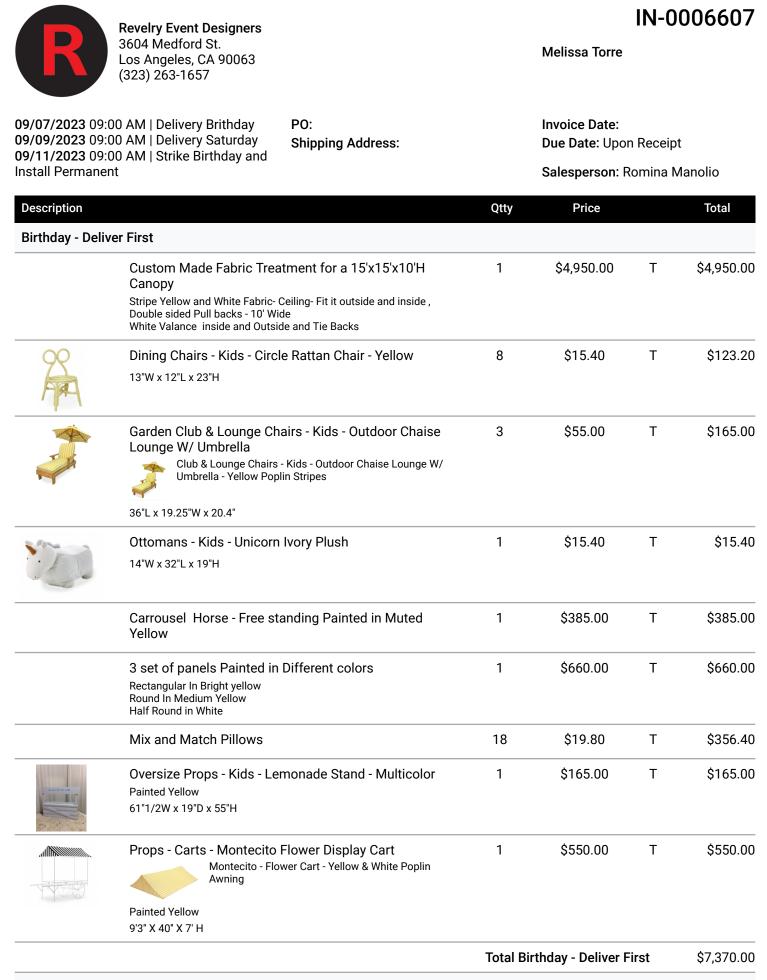

**Permanet Fabric** 

| Description |                                                                                                                                                                                                                     | Qtty | Price                 | Total       |
|-------------|---------------------------------------------------------------------------------------------------------------------------------------------------------------------------------------------------------------------|------|-----------------------|-------------|
|             | Custom Made Cover for a 15'x15' in outdoor fabric<br>Cabo Outdoor Ivory - Fir it Ceiling Cap ( outside )<br>Fit it Ceiling Cap ( inside)<br>Double sided 10' Pullbacks<br>Valance Inside and outside<br>Tie backs