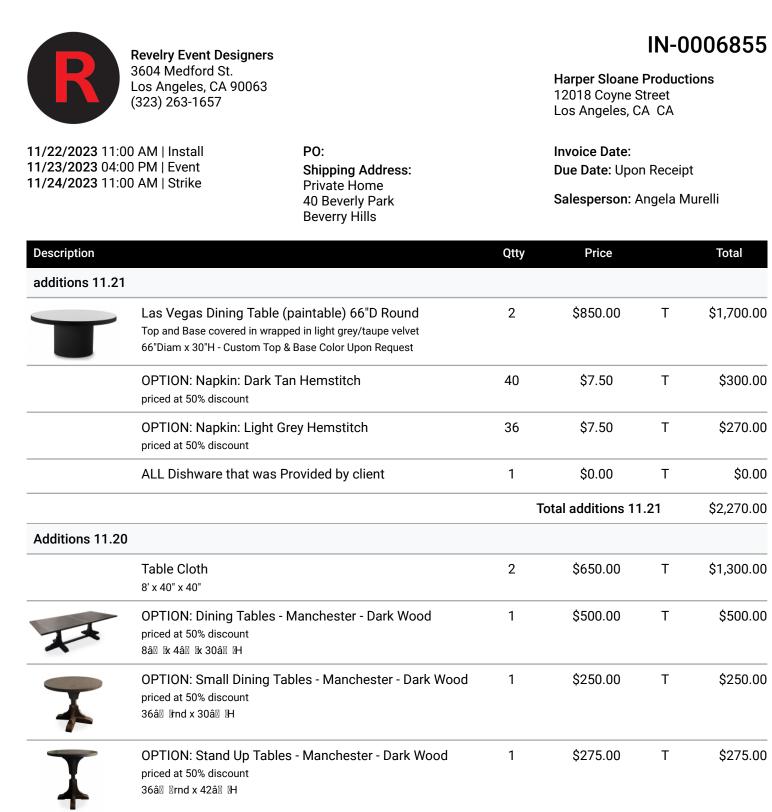

|              |                                                          |   | Total Additions 11.20 |   | \$2,325.00 |  |  |  |
|--------------|----------------------------------------------------------|---|-----------------------|---|------------|--|--|--|
| Cigar Lounge |                                                          |   |                       |   |            |  |  |  |
|              | Copenhagen Chair - Grey Leather<br>30"W x 29"L x 25"H    | 4 | \$250.00              | Т | \$1,000.00 |  |  |  |
|              | Accent Table - Aspen - Carved Wood<br>24"W x 24"W x 24"H | 2 | \$115.00              | Т | \$230.00   |  |  |  |

\$1,230.00

**Total Cigar Lounge** 

| Description   |