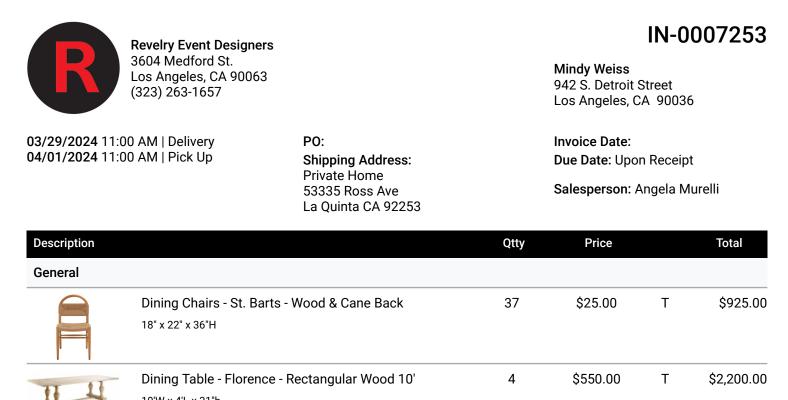

|           |                                                                   |    | Total General   |   | \$3,125.00 |
|-----------|-------------------------------------------------------------------|----|-----------------|---|------------|
| additions |                                                                   |    |                 |   |            |
|           | Dining Tables - Kids - Rectangular Rattan & Reclaimed<br>Wood Top | 3  | \$150.00        | Т | \$450.00   |
|           | 5'3"W x 26"L x 24"H                                               |    |                 |   |            |
|           | Dining Chairs - Kids - Woven Wicker                               | 25 | \$14.00         | Т | \$350.00   |
| A         | 14"W x 15"L x 23"H - Color May Vary                               |    |                 |   |            |
|           |                                                                   |    | Total additions |   | \$800.00   |