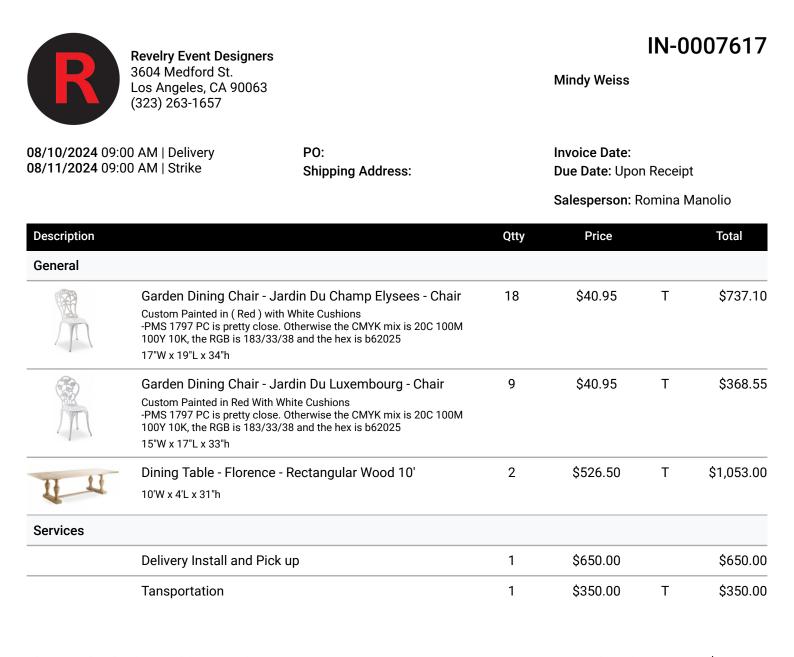

| Please make checks payable to Revelry, Inc.                                                                      | Total Products:            | \$2,158.65 |
|------------------------------------------------------------------------------------------------------------------|----------------------------|------------|
| Note: Prior to deliveries and pick-ups all invoices must be pay in full<br>Please ready the contract and sign it | Total Labor/Services/Misc: | \$1,000.00 |
|                                                                                                                  | Wear & Tear (4.00%):       | \$86.35    |
|                                                                                                                  | Packing (2.00%):           | \$43.17    |
| Notes                                                                                                            | Taxes (tax excempt):       | \$0.00     |
|                                                                                                                  | Discounts:                 | (\$0.00)   |
|                                                                                                                  | Total:                     | \$3,288.17 |
|                                                                                                                  | Payments:                  | (\$0.00)   |
|                                                                                                                  | Balance:                   | \$3,288.17 |