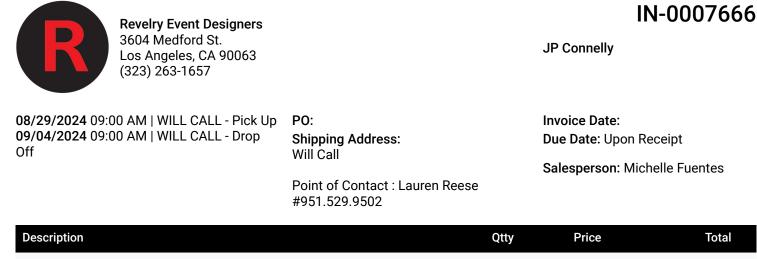

| General  |                                                                                                                                                            |   |            |   |            |
|----------|------------------------------------------------------------------------------------------------------------------------------------------------------------|---|------------|---|------------|
|          | Props - Carts - Display Cart<br>Wood Stain : Honey Varathane OB , Table Top , Ceiling and Poles being<br>Arcade White , High Gloss<br>96" W x 36"L x 90" H | 1 | \$1,100.00 | Т | \$1,100.00 |
| Services |                                                                                                                                                            |   |            |   |            |
|          | Will-Call : Pulling Items & Preparation                                                                                                                    | 1 | \$200.00   |   | \$200.00   |

| Please make checks payable to Revelry, Inc.                                                                      | Total Products:            | \$1,100.00 |
|------------------------------------------------------------------------------------------------------------------|----------------------------|------------|
| Note: Prior to delivering and pick upp all invaigns must be pay in full                                          | Total Labor/Services/Misc: | \$200.00   |
| Note: Prior to deliveries and pick-ups all invoices must be pay in full<br>Please ready the contract and sign it | Wear & Tear (6.00%):       | \$66.00    |
|                                                                                                                  | Packing (3.00%):           | \$33.00    |
| Notes                                                                                                            | Taxes :                    | \$104.50   |
|                                                                                                                  | Discounts:                 | (\$0.00)   |
|                                                                                                                  | Total:                     | \$1,503.50 |
|                                                                                                                  | Payments:                  | (\$0.00)   |
|                                                                                                                  | Balance:                   | \$1,503.50 |