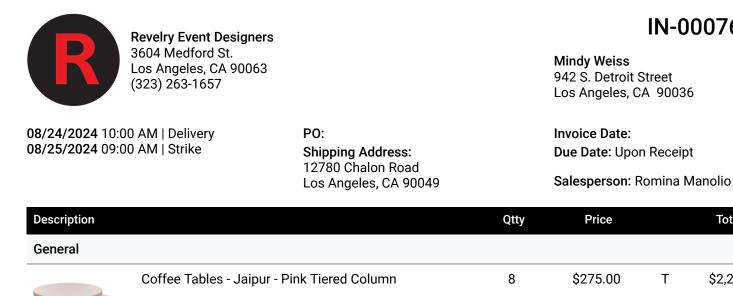

|          | Coffee Tables - Jaipur - Pink Tiered Column<br>48"D x 13"H                                                        | 8 | \$275.00   | Т | \$2,200.00 |
|----------|-------------------------------------------------------------------------------------------------------------------|---|------------|---|------------|
|          | Barback - Moscow - Silver W/ Glass Shelves & Base<br>With Pillows<br>43"W x 18"L x 95"H - Base Color Upon Request | 1 | \$175.00   | Т | \$175.00   |
|          | Sofas - Ibiza - Wide Left<br>With Pillows<br>67" x 44" x 29"h                                                     | 2 | \$350.00   | Т | \$700.00   |
| 11111    | Sofas - Ibiza - Middle 8'<br>With Pillows<br>8'W x 46"L x 30"H                                                    | 3 | \$450.00   | Т | \$1,350.00 |
| TITI     | Sofas - Ibiza - Middle 6'<br>6'W x 42"L x 30"H                                                                    | 3 | \$350.00   | Т | \$1,050.00 |
|          | Sofas - Ibiza - Wide Right<br>With Pillows<br>67" x 44" x 29"h                                                    | 2 | \$275.00   | Т | \$550.00   |
| Services |                                                                                                                   |   |            |   |            |
|          | Delivery , Set up and Pick up                                                                                     | 1 | \$1,800.00 |   | \$1,800.00 |
|          | Transportation                                                                                                    | 1 | \$375.00   | Т | \$375.00   |

| Please make checks payable to Revelry, Inc.                                                                      | Total Products:            | \$6,025.00 |
|------------------------------------------------------------------------------------------------------------------|----------------------------|------------|
| Note: Driver to delivering and nick upp all invaigns must be new in full                                         | Total Labor/Services/Misc: | \$2,175.00 |
| Note: Prior to deliveries and pick-ups all invoices must be pay in full<br>Please ready the contract and sign it | Wear & Tear (2.00%):       | \$120.50   |
|                                                                                                                  | Packing (2.00%):           | \$120.50   |
| Notes                                                                                                            | Taxes (tax excempt):       | \$0.00     |
|                                                                                                                  | Discounts:                 | (\$0.00)   |
|                                                                                                                  | Total:                     | \$8,441.00 |
|                                                                                                                  | Payments:                  | (\$0.00)   |

## IN-0007672

Total

**Mindy Weiss** 942 S. Detroit Street Los Angeles, CA 90036

Invoice Date: Due Date: Upon Receipt

Balance: \$8,441.00