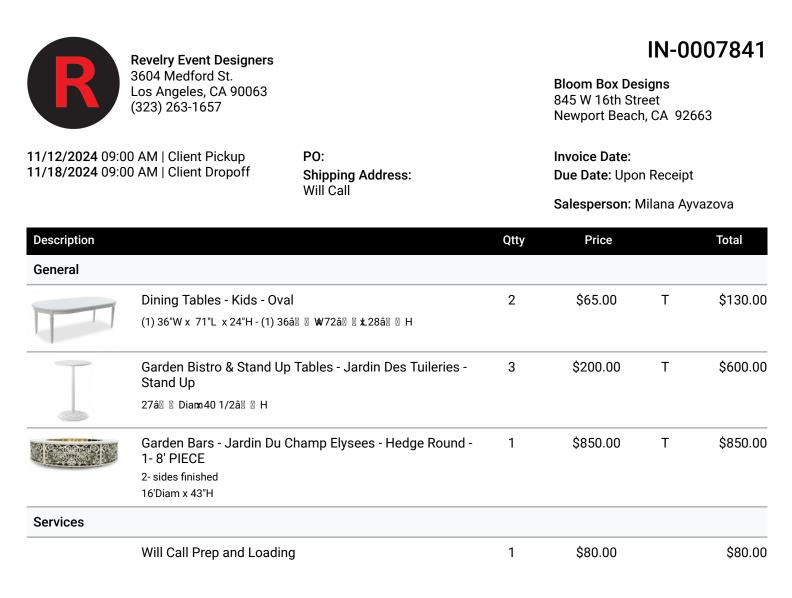

| Please make checks payable to Revelry, Inc.                                                                               | Total Products:            | \$1,580.00 |
|---------------------------------------------------------------------------------------------------------------------------|----------------------------|------------|
| Note: Prior to deliveries and pick-ups all invoices must be pay in full<br>Please ready the contract and sign it<br>Notes | Total Labor/Services/Misc: | \$80.00    |
|                                                                                                                           | Wear & Tear (6.00%):       | \$85.32    |
|                                                                                                                           | Packing (3.00%):           | \$42.66    |
|                                                                                                                           | Taxes (tax excempt):       | \$0.00     |
|                                                                                                                           | Discounts:                 | (\$158.00) |
|                                                                                                                           | Total:                     | \$1,629.98 |
|                                                                                                                           | Payments:                  | (\$0.00)   |
|                                                                                                                           | Balance:                   | \$1,629.98 |