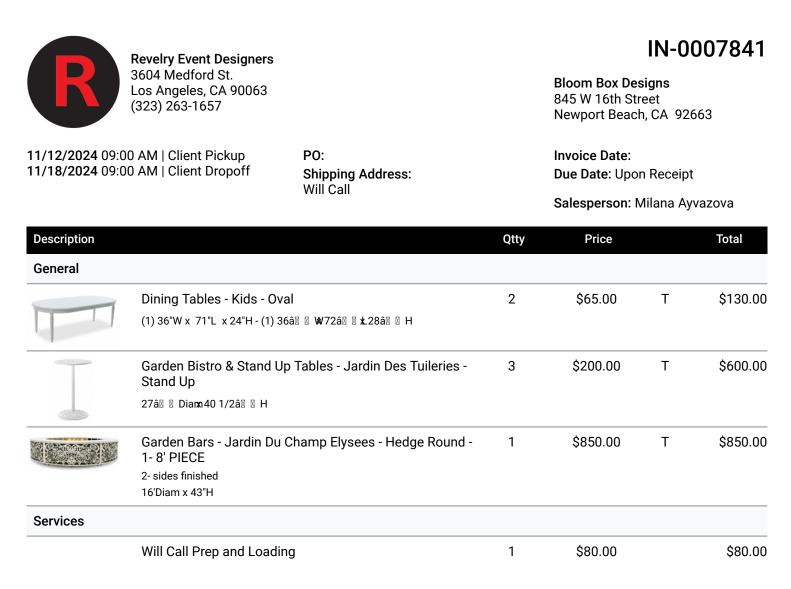

| Please make checks payable to Revelry, Inc.                                                                      | Total Products:            | \$1,580.00 |
|------------------------------------------------------------------------------------------------------------------|----------------------------|------------|
| Nata: Drianta deliveriae and risk une all invesions must be new in full                                          | Total Labor/Services/Misc: | \$80.00    |
| Note: Prior to deliveries and pick-ups all invoices must be pay in full<br>Please ready the contract and sign it | Wear & Tear (6.00%):       | \$85.32    |
| Notes                                                                                                            | Packing (3.00%):           | \$42.66    |
|                                                                                                                  | Taxes (tax excempt):       | \$0.00     |
|                                                                                                                  | Discounts:                 | (\$158.00) |
|                                                                                                                  | Total:                     | \$1,629.98 |
|                                                                                                                  | Payments:                  | (\$0.00)   |
|                                                                                                                  | Balance:                   | \$1,629.98 |