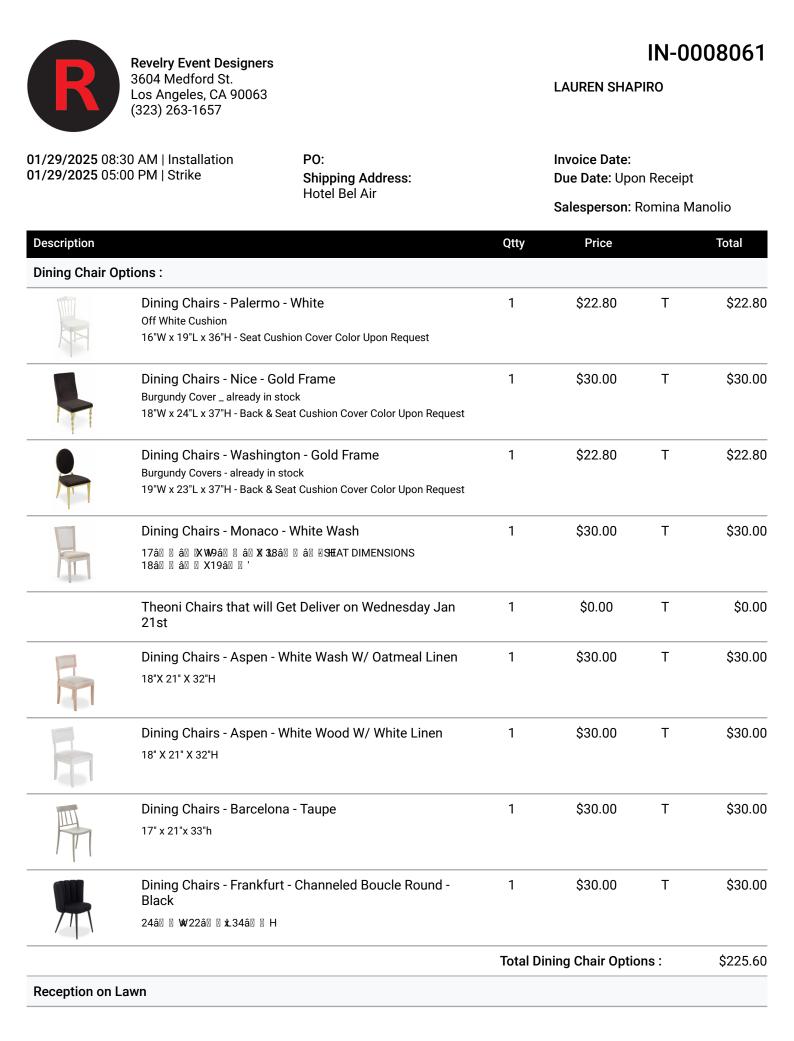

| Description |                                                                                                                                                                  | Qtty                    | Price      |   | Total      |
|-------------|------------------------------------------------------------------------------------------------------------------------------------------------------------------|-------------------------|------------|---|------------|
|             | Wood Cladding - 30' x 10'H and Center To emulate<br>Danceflor Area 10'x 10'                                                                                      | 1                       | \$0.00     | Т | \$0.00     |
|             | Half to be Painted in White Mocha<br>Half to be Painted in Mesa Taupe                                                                                            |                         |            |   |            |
| - /4        | Drape - Light Taupe Chiffon                                                                                                                                      | 1                       | \$0.00     | Т | \$0.00     |
|             | Flat Walls 2- 2'x 9'H With Border in Ivory Chiffon, no Backing<br>Pullbacks 4- 5' x 12'H Light Taupe Fabric no backing<br>1 Rolls to Create Swags in the Ceiling |                         |            |   |            |
|             | Panels 4'x8'H With Wall paper Flower                                                                                                                             | 2                       | \$0.00     | т | \$0.00     |
|             | 1- To be Natural As is<br>1 To Be painted Mesa Taupe                                                                                                             |                         |            |   |            |
|             | Dining Table - Las Vegas - Colored Top 8'x40"                                                                                                                    | 1                       | \$420.00   | Т | \$420.00   |
|             | Covered in Half Beige/ Half Oatmeal Como Velvet<br>To Have a border Please See images ( Romina To Go Downtown to<br>Find trims )                                 |                         |            |   |            |
|             | 8'W x 40"L x 30"H - Custom Top & Base Color Upon Request                                                                                                         |                         |            |   |            |
|             | Bars - Bora Bora - Wood & Rattan 8'                                                                                                                              | 1                       | \$1,080.00 | Т | \$1,080.00 |
|             | Painted: Light Mocha, Insert in Floral Wallpaper Painted same Color<br>8'w x 12"L x 44"H - Custom Frame color & Inserts upon request                             |                         |            |   |            |
|             | New - Pendants 20"D                                                                                                                                              | 1                       | \$0.00     | Т | \$0.00     |
|             | New - Pendants 30"D                                                                                                                                              | 1                       | \$0.00     | Т | \$0.00     |
|             |                                                                                                                                                                  | Total Reception on Lawn |            |   | \$1,500.00 |
| Services    |                                                                                                                                                                  |                         |            |   |            |
|             | Installation Crew Install - stand by and Strike right after                                                                                                      | 6                       | \$550.00   |   | \$3,300.00 |
|             | transportation                                                                                                                                                   | 1                       | \$450.00   | Т | \$450.00   |
|             | Labor For production in Warehouse _ Paint Department-<br>Wood Shop - Furniture- Fabric Dep- Soft Good a                                                          | 1                       | \$3,200.00 |   | \$3,200.00 |