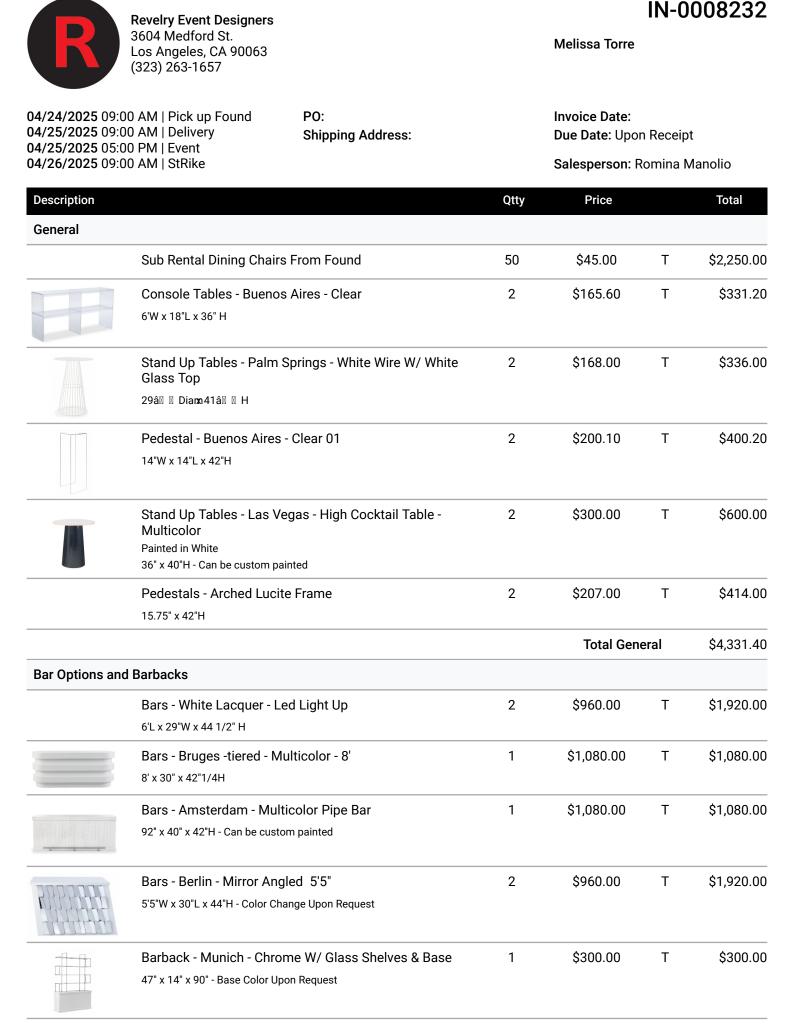

| Description |                                                                                                                                                       | Qtty                           | Price      |   | Total      |
|-------------|-------------------------------------------------------------------------------------------------------------------------------------------------------|--------------------------------|------------|---|------------|
|             | Barback - Palermo - Metal<br>7'3"W x 2'1"L x 9'2"H - Color Upon Request                                                                               | 1                              | \$300.00   | Т | \$300.00   |
|             | Barback - Santorini - Large Floating Shelves W/ Inserts -<br>8'h<br>5'W x 18"L x 8'H - Custom Frame Color Upon Request - Shelves Inserts<br>Available |                                | \$300.00   | Т | \$600.00   |
|             | Bars - New York - Straight Folding 12'<br>12'W x 31"L x 42"H - Custom Color Upon Request                                                              | 1                              | \$1,440.00 | Т | \$1,440.00 |
|             |                                                                                                                                                       | Total Bar Options and Barbacks |            |   | \$8,640.00 |
| Services    |                                                                                                                                                       |                                |            |   |            |
|             | Found Fees                                                                                                                                            | 1                              | \$550.00   |   | \$550.00   |
|             | Driver to pick up and returned Found                                                                                                                  | 1                              | \$190.00   |   | \$190.00   |
|             | Delivery install and Pic up Revelry ( Team of 2)                                                                                                      | 1                              | \$1,200.00 |   | \$1,200.00 |
|             | Transportation                                                                                                                                        | 1                              | \$375.00   | Т | \$375.00   |