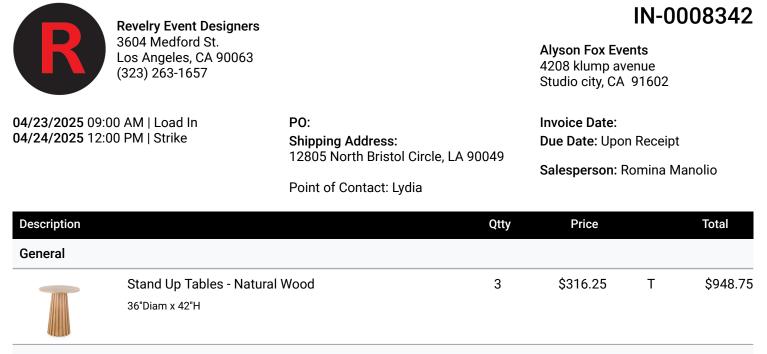

Services

Trucking, Delivery, Installation, Strike 1 Installer 1 Truck

| Please make checks payable to Revelry, Inc.                                                                               | Total Products:            | \$948.75   |
|---------------------------------------------------------------------------------------------------------------------------|----------------------------|------------|
| Note: Prior to deliveries and pick-ups all invoices must be pay in full<br>Please ready the contract and sign it<br>Notes | Total Labor/Services/Misc: | \$450.00   |
|                                                                                                                           | Wear & Tear (4.00%):       | \$37.95    |
|                                                                                                                           | Packing (2.00%):           | \$18.98    |
|                                                                                                                           | Taxes :                    | \$92.50    |
|                                                                                                                           | Discounts:                 | (\$0.00)   |
|                                                                                                                           | Total:                     | \$1,548.18 |
|                                                                                                                           | Payments:                  | (\$0.00)   |
|                                                                                                                           | Balance:                   | \$1,548.18 |