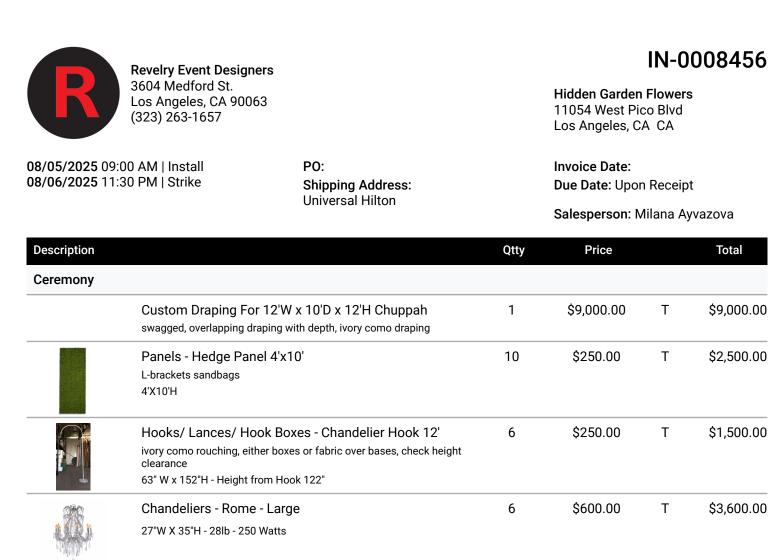

|           |                                                                                                                                                                          |    | Total Ceremony  |   | \$16,600.00 |
|-----------|--------------------------------------------------------------------------------------------------------------------------------------------------------------------------|----|-----------------|---|-------------|
| Bedeken   |                                                                                                                                                                          |    |                 |   |             |
|           | In stock Draping For Bedeken Stage 24'W x 10'H overlapping swags in different heights, ivory como,                                                                       | 1  | \$6,800.00      | Т | \$6,800.00  |
|           |                                                                                                                                                                          |    | Total Bedeken   |   | \$6,800.00  |
| Reception |                                                                                                                                                                          |    |                 |   |             |
|           | Custom Draping For Stage Backdrop - 32'W x 18'H<br>approx<br>overlapping swags in different heights, ivory & oatmeal como fabric,                                        | 1  | \$9,800.00      | Т | \$9,800.00  |
|           | Garden Arches - Jardin Du Champ Elysees - Hedge Arch<br>placed together to create a mehitza wall, ivory como pleated fabric<br>inside double sided,<br>11'W x 4'D x 13'H | 3  | \$1,800.00      | Т | \$5,400.00  |
|           | Sconces - Brushed Gold Square<br>shade in ivory, placed on arch legs, check the width of legs<br>8.26"W x 23.7"H - LED Battery Operated                                  | 12 | \$120.00        | Т | \$1,440.00  |
|           |                                                                                                                                                                          |    | Total Reception |   | \$16,640.00 |
| Services  |                                                                                                                                                                          |    |                 |   |             |
|           | Install                                                                                                                                                                  | 10 | \$650.00        |   | \$6,500.00  |